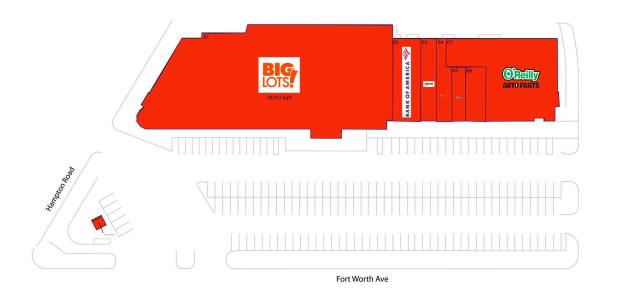

### **Current Retailers**

| N.A.P. | Bank Of America ATM  | 0 SF      |
|--------|----------------------|-----------|
| 01     | Big Lots             | 28,912 SF |
| 02     | Bank Of America      | 2,835 SF  |
| 03     | Cricket              | 1,600 SF  |
| 04     | Little Caesars Pizza | 1,290 SF  |
| 05     | Freeway Insurance    | 935 SF    |
| 06     | Go Clips             | 1,350 SF  |
| 07     | O'Reilly Automotive  | 8,570 SF  |