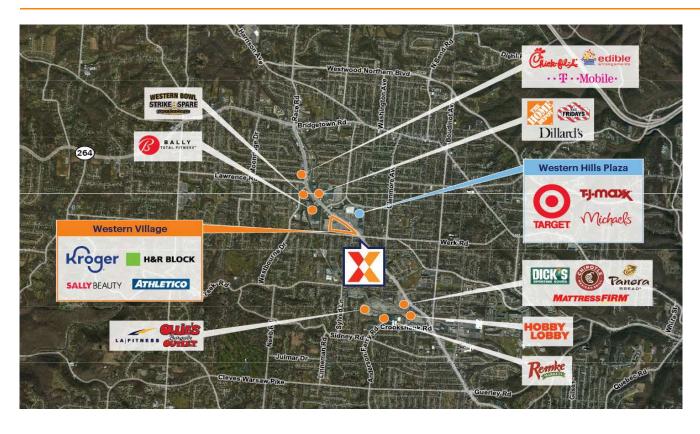

# **Western Village**

Cincinnati, OH-KY-IN

39.1426, -84.6219 6123-6173 Glenway Avenue | Cincinnati, OH 45211

Center Size: 115,791 SF

| Demographics | 1 Mile   | 3 Mile   | 5 Mile   |
|--------------|----------|----------|----------|
| ***          | 15,905   | 101,777  | 214,408  |
| <b>^</b>     | 6,920    | 41,981   | 87,074   |
| \$           | \$57,792 | \$62,953 | \$63,927 |

Strategically located at the intersection of Glenway Ave and Werk Rd, the most central intersection on the main retail thoroughfare in Western Hills

Highly trafficked center with the market's predominant grocer Kroger drawing an average of 35,000+ customers/week

Surrounded by a dense population of 101,000+ residents within 3 miles