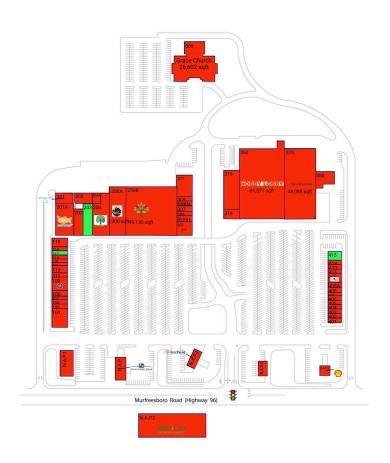

## **Available Space**

| 117        | 1,400 S              |
|------------|----------------------|
| 203<br>415 | 5,606 Si<br>2.362 Si |
| 415        | 2,302 5              |

## **Current Retailers**

| N.A.P.  | Fifth Third Bank                   | 0 SF      |       | Archery                 |                      |
|---------|------------------------------------|-----------|-------|-------------------------|----------------------|
| N.A.P.1 | Franklin Chop                      | 0 SF      | 250A  | Planet Fitness          | 17,000 SF            |
|         | House                              |           | 250B  | Painted Tree            | 49,130 SF            |
| N.A.P.2 | Shell Gas Station                  | 0 SF      |       | Marketplace             |                      |
| N.A.P.3 | Sprouts Farmers                    | 0 SF      | 301   | Sola Salon              | 4,335 SF             |
|         | Market                             |           |       | Studios                 |                      |
| N.A.P.4 | SunTrust Bank                      | 0 SF      | 306   | Brentwood Driver        | 1,300 SF             |
| N.A.P.5 | TitleMax                           | 0 SF      |       | Training                |                      |
| PLY01   | Mercy Children's                   | 1,889 SF  | 307   | Body Works              | 1,781 SF             |
|         | Clinic                             |           | 308IN | Redeeming Grace         | 1,505 SF             |
| 101     | MOAB Bicycle                       | 5,600 SF  |       | Church                  |                      |
|         | Shop                               |           | 309   | Kumon                   | 1,443 SF             |
| 105     | Salon Services                     | 1,400 SF  | 311   | Redeeming Grace         | 6,509 SF             |
|         | Group                              |           |       | Church                  |                      |
| 106     | The UPS Store                      | 1,400 SF  | 316   | Garcia's                | 2,591 SF             |
| 107     | Advance America                    | 1,169 SF  | 210   | Restaurant              | 12.004.65            |
| 108     | China Gourmet                      | 1,654 SF  | 319   | Mercy Clinic            | 12,994 SF            |
| 109     | Rent-A-Center                      | 4,200 SF  | 350   | Hobby Lobby             | 61,571 SF            |
| 112     | Citizens Savings                   | 1,400 SF  | 370   | Family Leisure          | 49,095 SF            |
| 113     | & Loan                             | 2.250 SF  | 380   | Heaven Sent             | 5,318 SF             |
| 113     | Lewis Dental                       | 2,250 SF  | 401   | Automotive              | 1 200 CF             |
| 114     | Group, Franklin                    | 980 SF    | 401   | Jimmy John's<br>Hertz   | 1,200 SF<br>1.200 SF |
| 114     | Best Alterations<br>Ice Point Cafe | 1.050 SF  | 402   |                         | 1,200 SF<br>1,200 SF |
| 116     | Crown lewelry &                    | 1,400 SF  | 403   | King Gyros<br>Experimac | 1,200 SF             |
| 110     | Gifts                              | 1,400 31  | 404   | Wood Personnel          | 1,200 SF             |
| 118     | Bewell Organic                     | 1.400 SF  | 403   | Services                | 1,200 31             |
| 110     | Nail And Spa                       | 1,400 31  | 406   | Vapor Cafe              | 1,560 SF             |
| 119     | Act Too Players                    | 2.700 SF  | 407   | Hot Wok                 | 1,210 SF             |
| 201     | Burn Boot Camp                     | 4.450 SF  | 408   | Shoe Repair             | 928 SF               |
| 201A    | Goldfish Swim                      | 10,000 SF | 408A  | The Water Store         | 1,210 SF             |
| 20271   | School                             | 10,000 0. | 409   | Code Ninjas             | 2,080 SF             |
| 202     | Mercy Health                       | 4,500 SF  | 411   | The Trophy House        |                      |
|         | Services                           | .,        | 413   | Republic Finance        | 1,200 SF             |
| 204     | Dollar Tree                        | 11,516 SF | 414   | The CBD Store           | 1,204 SF             |
| 204A    | Professional Audio                 |           | 500   | Grace Church            | 26,602 SF            |
|         | Visual Systems                     |           |       |                         |                      |
| 205     | Music City                         | 5,218 SF  |       |                         |                      |
|         | •                                  |           |       |                         |                      |