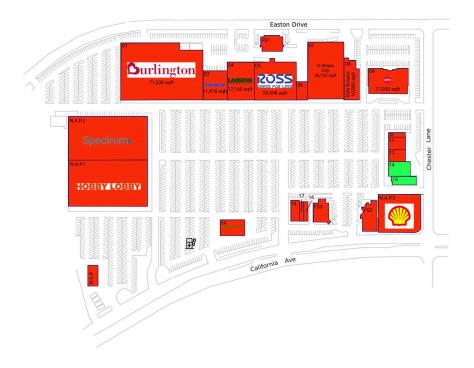

Situated along California Ave with convenient accessibility to Hwy 99

Well-located neighborhood center with national and regional retailers including Burlington Stores, Ross Dress for Less, Panera Bread, Hobby Lobby, In Shape City and Lassen Natural Foods & Vitamins, draws an estimated 9,600 visits/day and over 3.5M visits/year

### **Available Space**

| 14 | 5,400 SF |
|----|----------|
| 15 | 3,500 SF |

### **Current Retailers**

| FS2 Black Bear Diner FS3 Comfort Dental N.A.P. N.A.P. N.A.P.1 Hobby Lobby N.A.P.2 Spectrum N.A.P.3 Shell Gas Station 01 Burlington Stores 03 Five Below 04 Lassens Natural Foods & Vitamins 05 Ross Dress For Less 06 Anita's Mexican Grill 07 In Shape City 08 Kids Empire 09 AMC Theatres 10 Organic Nails & Spa 11 Coconut Joe's Island Grill House 12 Akira's Japanese Restaurant 16 See's Candies 17 Subway 18 Golden One Credit Union 19 Panera Bread | 238 SF<br>0 SF<br>0 SF<br>0 SF<br>71,209 SF<br>11,978 SF<br>17,160 SF<br>29,308 SF<br>3,375 SF<br>35,122 SF<br>10,000 SF<br>17,000 SF<br>1,400 SF<br>3,850 SF<br>1,400 SF<br>1,400 SF<br>3,010 SF<br>4,200 SF |
|-------------------------------------------------------------------------------------------------------------------------------------------------------------------------------------------------------------------------------------------------------------------------------------------------------------------------------------------------------------------------------------------------------------------------------------------------------------|---------------------------------------------------------------------------------------------------------------------------------------------------------------------------------------------------------------|
|-------------------------------------------------------------------------------------------------------------------------------------------------------------------------------------------------------------------------------------------------------------------------------------------------------------------------------------------------------------------------------------------------------------------------------------------------------------|---------------------------------------------------------------------------------------------------------------------------------------------------------------------------------------------------------------|