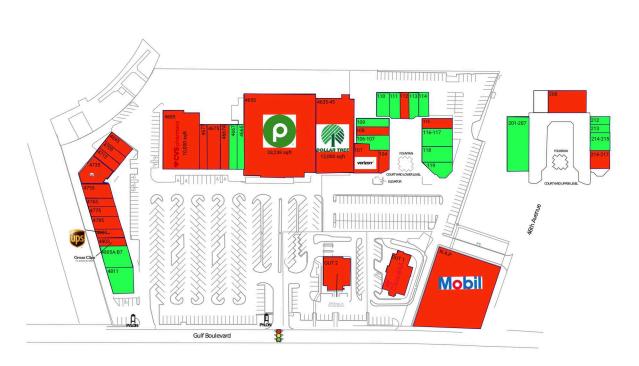

## **Available Space**

| 106-107 |   |
|---------|---|
| 109     |   |
| 110     |   |
| 111     |   |
| 113     |   |
| 114     |   |
| 116-117 |   |
| 118     |   |
| 119     |   |
| 201-207 |   |
| 212     |   |
| 213     |   |
| 214-215 |   |
| 4665    |   |
| 4667    | _ |
| 4805A-B | 7 |
| 4811    |   |

## **Current Retailers**

| N.A.P   | Dolphin Landings | 0 SF      | 4675 | Coastal Home       | 1,600 SF  |
|---------|------------------|-----------|------|--------------------|-----------|
| N.A.P.  | Mobil            | 0 SF      |      | Advisors           |           |
| OUT 1   | Chick-fil-A      | 4,571 SF  | 4677 | Swim N Play        | 1,600 SF  |
| OUT 2   | JP Morgan Chase  | 4,195 SF  | 4685 | CVS/Pharmacy       | 10,000 SF |
| 101     | Verizon Wireless | 2,525 SF  | 4695 | Cafe Soleil        | 1,500 SF  |
| 104     | Tommy Locksmith  | 703 SF    | 4705 | Buona Pizza        | 1,500 SF  |
| 108     | Pura Vida        | 1,300 SF  | 4715 | CBD American       | 1,000 SF  |
|         | Volleyball       |           |      | Shaman             |           |
| 112     | Alano Beach Club | 1.200 SF  | 4735 | Noire The Nail Bar | 3.150 SF  |
| 115     | NMT Shipping     | 1.400 SF  | 4755 | The Soggy Dollar   | 2.105 SF  |
| 208     | Blue Fugu        | 4.500 SF  | 4765 | Elizabeth's        | 822 SF    |
|         | Restaurant       |           | 4775 | Dolphin Village    | 2.040 SF  |
| 216-217 | Rose Electronics | 2.478 SF  |      | Liquors            |           |
| 4635-45 | Dollar Tree      | 12.000 SF | 4785 | New China Buffet   | 1.200 SF  |
| 4655    | Publix           | 33.238 SF | 4801 | The UPS Store      | 1.200 SF  |
| 4667A   | Fine Jewelry And | 1.500 SF  | 4803 | Great Clips        | 1.200 SF  |
|         | Watches          | ,         |      |                    | ,         |
|         |                  |           |      |                    |           |