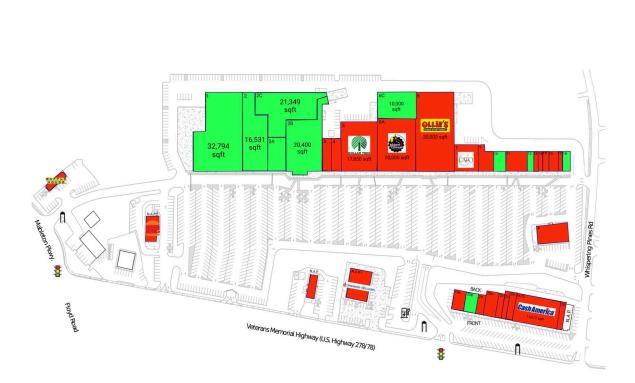

Retail space located along Veterans Memorial Highway, the main thoroughfare in Mableton

National retailers including Ollie's Outlet, Dollar Tree, Cato and Planet Fitness

Highly visible commercial real estate from 50,000+ vehicles daily

### **Available Space**

| 1   | 32,794 SF |
|-----|-----------|
| 2   | 16,531 SF |
| 2A  | 6,103 SF  |
| 2B  | 20,400 SF |
| 2C  | 21,349 SF |
| 6C  | 10,000 SF |
| 10  | 2,400 SF  |
| 12  | 1,200 SF  |
| 18  | 1,500 SF  |
| 20B | 2,400 SF  |
|     |           |

### **Current Retailers**

| Sky Restaurant Bar & Grill       | 5,388 SF                                                                                                                                                                                                                                                                                                                |
|----------------------------------|-------------------------------------------------------------------------------------------------------------------------------------------------------------------------------------------------------------------------------------------------------------------------------------------------------------------------|
|                                  | 0 SF                                                                                                                                                                                                                                                                                                                    |
| Sherwin-Williams                 | 0 SF                                                                                                                                                                                                                                                                                                                    |
| Burger King                      | 0 SF                                                                                                                                                                                                                                                                                                                    |
| Waffle House                     | 0 SF                                                                                                                                                                                                                                                                                                                    |
| Mas & I International Restaurant | 3,000 SF                                                                                                                                                                                                                                                                                                                |
| Victory Beauty Supply            | 3,000 SF                                                                                                                                                                                                                                                                                                                |
| Dollar Tree                      | 17,850 SF                                                                                                                                                                                                                                                                                                               |
| Ollie's Bargain Outlet           | 30,000 SF                                                                                                                                                                                                                                                                                                               |
| Planet Fitness                   | 20,000 SF                                                                                                                                                                                                                                                                                                               |
| Cato                             | 6,400 SF                                                                                                                                                                                                                                                                                                                |
| Kidyotic                         | 3,400 SF                                                                                                                                                                                                                                                                                                                |
| Stitch' N Quilt                  | 4,200 SF                                                                                                                                                                                                                                                                                                                |
| Paradise Smoothie Juice Bar      | 900 SF                                                                                                                                                                                                                                                                                                                  |
| Nail Star                        | 900 SF                                                                                                                                                                                                                                                                                                                  |
| Education Through Dance          | 1,200 SF                                                                                                                                                                                                                                                                                                                |
| Cobb CNA School                  | 1,800 SF                                                                                                                                                                                                                                                                                                                |
| Frey Dominican Hair Salon        | 900 SF                                                                                                                                                                                                                                                                                                                  |
|                                  | 2,400 SF                                                                                                                                                                                                                                                                                                                |
|                                  | 1,418 SF                                                                                                                                                                                                                                                                                                                |
|                                  | 2,998 SF                                                                                                                                                                                                                                                                                                                |
|                                  | 1,540 SF                                                                                                                                                                                                                                                                                                                |
|                                  | 1,200 SF                                                                                                                                                                                                                                                                                                                |
|                                  | 1,720 SF                                                                                                                                                                                                                                                                                                                |
|                                  | 12,612 SF                                                                                                                                                                                                                                                                                                               |
| Edible Endeavors                 | 1,510 SF                                                                                                                                                                                                                                                                                                                |
|                                  | Papa John's<br>Sherwin-Williams<br>Burger King<br>Waffle House<br>Mas & J International Restaurant<br>Victory Beauty Supply<br>Dollar Tree<br>Ollie's Bargain Outlet<br>Planet Fitness<br>Cato<br>Kidyotic<br>Stitch' N Quilt<br>Paradise Smoothie Juice Bar<br>Nail Star<br>Education Through Dance<br>Cobb CNA School |