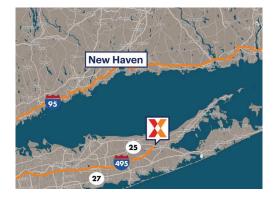

Situated at the gateway to both South Fork ("The Hamptons") and North Fork, Long Island – a heavy touristic summer destination

Positioned in Eastern Suffolk County where the population more than doubles during peak season

# The Shops at Riverhead

New York-Newark-Jersey City, NY-NJ-PA

40.9249, -72.7038 1750 Old Country Road | Riverhead, NY 11901