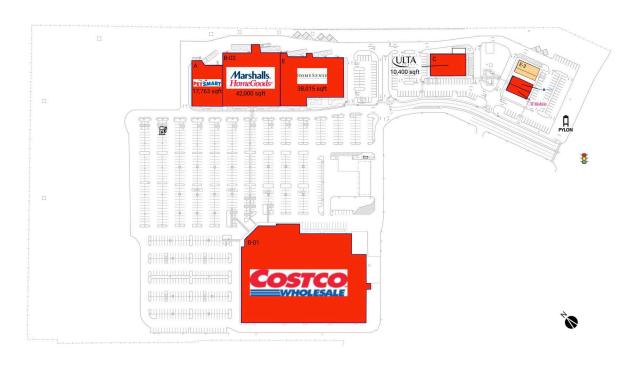

#### **Pad Opportunities**

| E-3 | 5,000 SF/0.1 |
|-----|--------------|
|     |              |

### **Current Retailers**

| A<br>B-01 | PetSmart<br>Costco    | 17,763 SF<br>1 SF |
|-----------|-----------------------|-------------------|
| B-02      | Marshalls & HomeGoods | 42.000 SF         |
| C         | Ulta Beauty           | 10.400 SF         |
| E         | HomeSense             | 38,015 SF         |
| E-1       | T-Mobile              | 3,420 SF          |
| E-2       | Sleep Number          | 3,500 SF          |