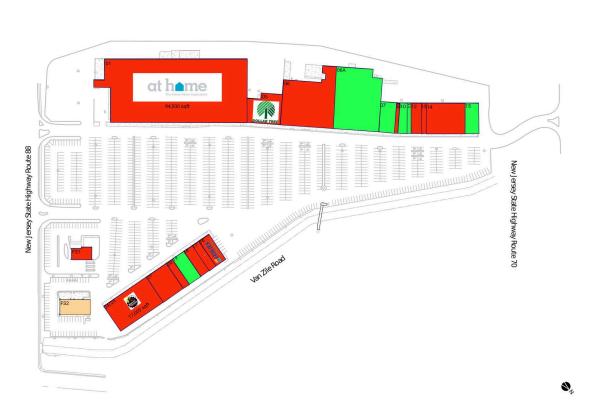

#### **Available Space**

| 06A | 29,356 SF |
|-----|-----------|
| 07  | 5,200 SF  |
| 10  | 2,240 SF  |
| 11  | 1,300 SF  |
| 15  | 4,500 SF  |
| 19  | 4,600 SF  |

### **Pad Opportunities**

FS2 5,000 SF/0.1

### **Current Retailers**

| FS1<br>01<br>05<br>06 | The Provident Bank At Home Dollar Tree | 2,275 SF<br>94,500 SF<br>10,450 SF<br>30,000 SF |
|-----------------------|----------------------------------------|-------------------------------------------------|
| 09                    | Corrado's Family Affair<br>Best Nails  | 1.514 SF                                        |
| 12                    | Photo Center                           | 3,500 SF                                        |
| 13                    | Carbone's Barbershop                   | 1,600 SF                                        |
| 14                    | Senior Helpers                         | 12,800 SF                                       |
| 16                    | Leslie's Swimming Pool Supplies        | 4,000 SF                                        |
| 17                    | Atlantic Physical Therapy Cntr         | 2,700 SF                                        |
| 18                    | Ballroom Dance Center                  | 3,300 SF                                        |
| 20                    | Image Sun Tanning                      | 2,400 SF                                        |
| 21                    | NJ Swim School                         | 8,000 SF                                        |
| 24/25                 | Planet Fitness                         | 17,000 SF                                       |