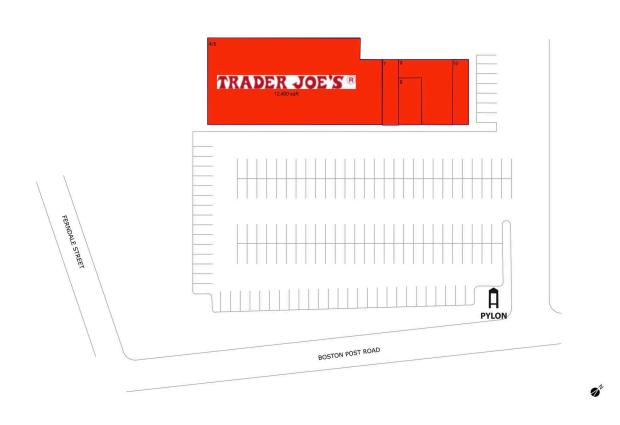

#### Center Size: 17,000 SF

| Demographics | 1 Mile    | 3 Mile    | 5 Mile  |
|--------------|-----------|-----------|---------|
| ***          | 18,833    | 102,271   | 264,55  |
| <b>A</b>     | 7,294     | 37,272    | 98,621  |
| \$           | \$211,561 | \$174,055 | \$171,6 |

### **Current Retailers**

| 4/6<br>7<br>8<br>9<br>10 | Trader Joe's<br>Everything Hair Limited<br>2nd Floor Nail And Spa<br>Village Bagels<br>Espresso Cafeto | 12,400 SF<br>900 SF<br>862 SF<br>1,966 SF<br>872 SF |
|--------------------------|--------------------------------------------------------------------------------------------------------|-----------------------------------------------------|
| 10                       | Espresso Cateto                                                                                        | 872 SF                                              |
| T0                       | Espresso Cafeto                                                                                        | 872 SF                                              |