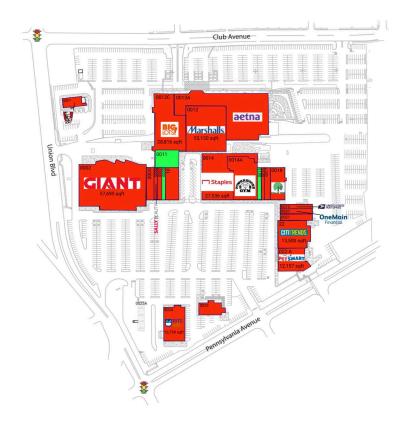

### **Available Space**

| 0008 | 1,957 SF |
|------|----------|
| 0011 | 6,700 SF |
| 0015 | 2,380 SF |

#### **Current Retailers**

| 0001<br>0002<br>0005<br>0006<br>0007<br>10<br>0012<br>0013A<br>0013C<br>0014<br>0014A<br>0016<br>0017<br>0018<br>0019<br>0020<br>0021<br>022-A<br>22<br>0023<br>0024 | KFC<br>Giant Food<br>Bethlehem Family Dental<br>Sally Beauty Supply<br>Jerry's Deli<br>Wine & Spirits<br>Marshalls<br>Aetna<br>Big Lots<br>Staples<br>Powerhouse Gym<br>Glamour Nails<br>Pho Royal<br>Dollar Tree<br>United States Post Office<br>OneMain Financial<br>Hot Yoga Hut<br>PetSmart<br>Citi Trends<br>Border Line Family Restaurant<br>Rite Aid | 3,169 SF<br>57,695 SF<br>4,200 SF<br>2,025 SF<br>2,700 SF<br>8,400 SF<br>53,150 SF<br>83,512 SF<br>28,816 SF<br>27,536 SF<br>20,464 SF<br>1,820 SF<br>3,500 SF<br>3,500 SF<br>2,731 SF<br>3,080 SF<br>3,640 SF<br>12,157 SF<br>13,500 SF<br>5,300 SF |
|----------------------------------------------------------------------------------------------------------------------------------------------------------------------|-------------------------------------------------------------------------------------------------------------------------------------------------------------------------------------------------------------------------------------------------------------------------------------------------------------------------------------------------------------|------------------------------------------------------------------------------------------------------------------------------------------------------------------------------------------------------------------------------------------------------|
| 0025A                                                                                                                                                                | Giant Food - Gas Station                                                                                                                                                                                                                                                                                                                                    | 4,000 SF                                                                                                                                                                                                                                             |