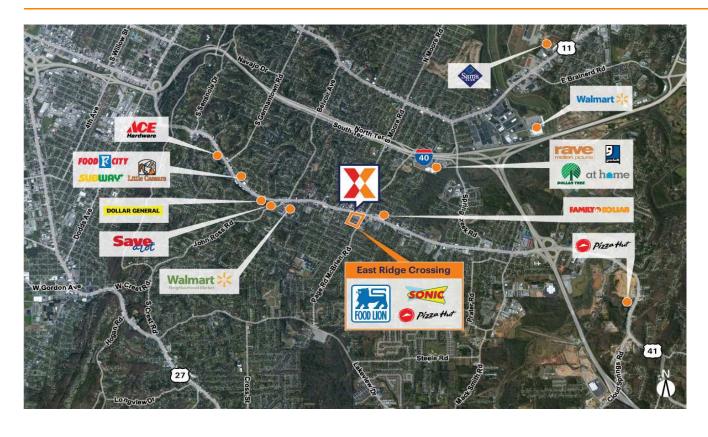

## **East Ridge Crossing**

Chattanooga, TN-GA

34.9949, -85.237 4340 Ringgold Road | Chattanooga, TN 37412

Center Size: 58,950 SF

| Demographics | 1 Mile   | 3 Mile   | 5 Mile   |
|--------------|----------|----------|----------|
| ***          | 8,820    | 66,132   | 136,573  |
| <b>^</b>     | 3,968    | 28,153   | 56,210   |
| \$           | \$55,411 | \$51,698 | \$52,963 |

Well located at the junction of I-24, I-75 and I-59 in Tennessee's fourth largest city

Strong neighborhood center anchored by 42,950 SF Food Lion

Economy includes mix of merchandising and service industries, plus four colleges