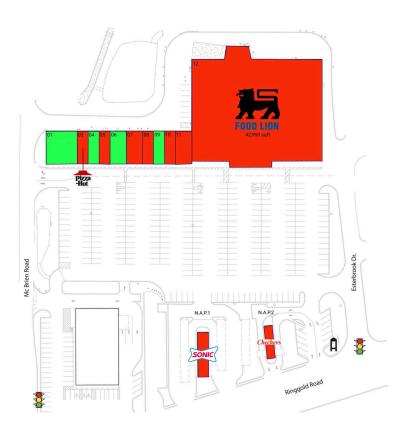

## **Available Space**

| 01 | 3.600 SF |
|----|----------|
| 04 | 1,200 SF |
| 06 | 1,800 SF |
| 09 | 1,200 SF |

## **Current Retailers**

| N.A.P.1 | SONIC             | 0 SF      |
|---------|-------------------|-----------|
| N.A.P.2 | Checkers          | 0 SF      |
| 03      | Pizza Hut         | 1,200 SF  |
| 05      | Top Nails         | 1,200 SF  |
| 07      | Tobacco Mart      | 1,800 SF  |
| 08      | Freeway Insurance | 1,200 SF  |
| 10      | Advance America   | 1,200 SF  |
| 11      | Top Nails         | 1,600 SF  |
| 12      | Food Lion         | 42,950 SF |