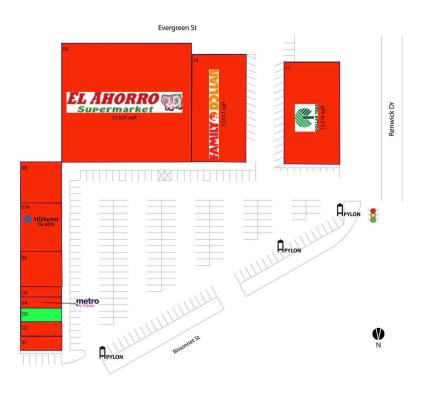

Features a diverse tenant mix including El Ahorro Supermarket, Dollar Tree & Family Dollar

Excellent visibility from the intersection of Bissonnet with 15,800+ vehicles daily, and Renwick Dr with 7,600+ vehicles daily

### **Available Space**

03 1,087 SF

#### **Current Retailers**

| 01  | Bargain Liquor               | 1,200 SF  |
|-----|------------------------------|-----------|
| 02  | Farmers Insurance/Pronto Tax | 1,173 SF  |
| 04  | MetroPCS                     | 960 SF    |
| 05  | M&A Hair Salon               | 856 SF    |
| 06  | Texas Washateria             | 3,013 SF  |
| 07A | Mi Doctor                    | 4,153 SF  |
| 80  | Rosa's Beauty Academy        | 3,501 SF  |
| 09  | El Ahorro Supermarket        | 31,620 SF |
| 10  | Family Dollar                | 12,012 SF |
| 11  | Dollar Tree                  | 12,076 SF |
|     |                              |           |