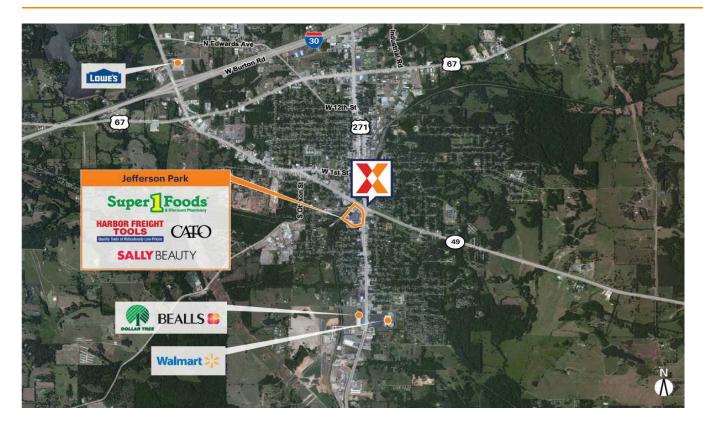

Prominent neighborhood center anchored by Super 1 Foods

High visibility from 29,000+ vehicles daily at the intersection of Hwy 49 and South Jefferson (Hwy 271)

Strong lineup of national retailers including Sally Beauty Supply, GNC, Aaron's & Anytime Fitness

Close proximity to Walmart Supercenter