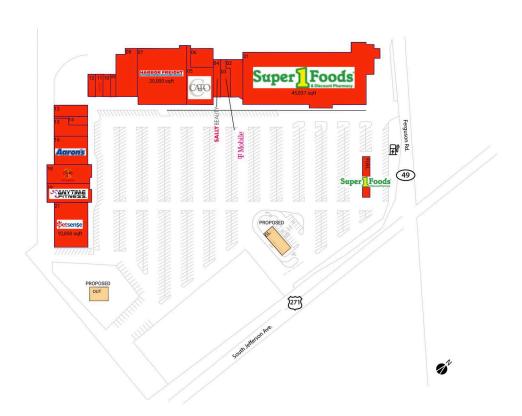

## **Pad Opportunities**

GL 29,185 SF/0.7 OUT 31,363 SF/0.7

## **Current Retailers**

| FUEL<br>01 | Super 1 Foods<br>Super 1 Foods | 0 SF<br>45,837 SF |
|------------|--------------------------------|-------------------|
| 02         | Mount Pleasant Family Dental   | 3,468 SF          |
| 03         | T-Mobile                       | 2,332 SF          |
| 04         | Sally Beauty Supply            | 2,000 SF          |
| 05         | Cato                           | 7,705 SF          |
| 06         | Brixmor Storage                | 2,345 SF          |
| 07         | Harbor Freight Tools           | 20,000 SF         |
| 80         | Mount Pleasant Dialysis        | 6,999 SF          |
| 09         | Cricket                        | 900 SF            |
| 10         | Porcelain Nails 4 U            | 1,200 SF          |
| 11         | GNC                            | 1,200 SF          |
| 12         | Boost Mobile                   | 1,200 SF          |
| 13         | Mount Pleasant Dialysis        | 2,700 SF          |
| 14         | World Finance                  | 1,310 SF          |
| 15         | Dynasty Buffet                 | 3,520 SF          |
| 16         | Aaron's                        | 6,875 SF          |
| 18         | Cici's Pizza                   | 6,000 SF          |
| 19         | Anytime Fitness                | 6,000 SF          |
| 21         | PetSense                       | 10,850 SF         |