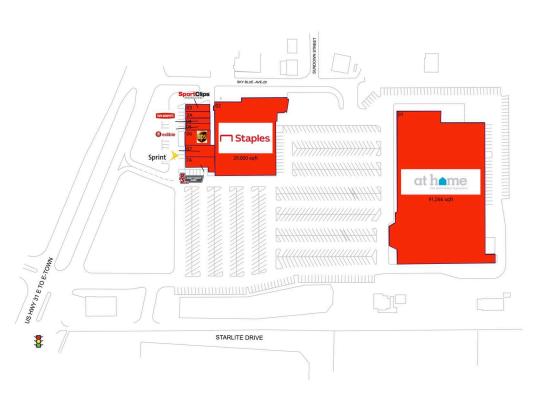

## **Current Retailers**

| 01 | At Home             | 91,266 SF |
|----|---------------------|-----------|
| 02 | Staples             | 29,000 SF |
| 03 | Sport Clips         | 1,200 SF  |
| 3A | Madvapes            | 930 SF    |
| 04 | Papa Murphy's       | 1,170 SF  |
| 05 | Edible Arrangements | 1,200 SF  |
| 06 | The UPS Store       | 2,100 SF  |
| 07 | Sprint              | 1,800 SF  |
| 7A | Penn Station Subs   | 1,800 SF  |