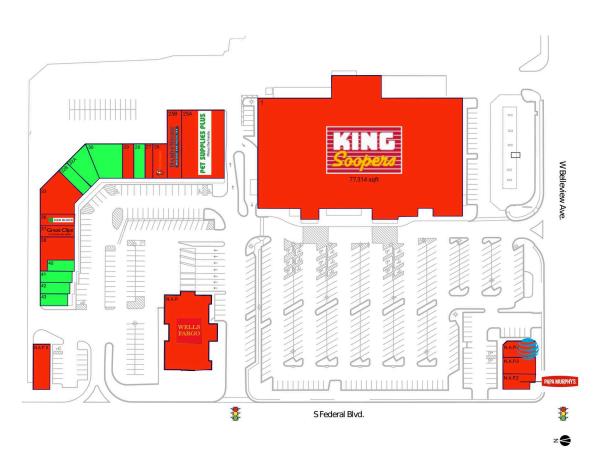

Well located neighborhood center anchored by King Soopers, along with a diverse set of national and regional retailers including, Pet Supplies Plus, Hand & Stone Massage & Facial Spa, Great Clips, Little Caesars Pizza and Perfect Teeth

## **Available Space**

| 28  | 1,212 SF |
|-----|----------|
| 30  | 3,104 SF |
| 32A | 2,070 SF |
| 32B | 1,200 SF |
| 40  | 960 SF   |
| 41  | 1,340 SF |
| 42  | 1,002 SF |
| 43  | 1,030 SF |

## **Current Retailers**

| N.A.P.   | Wells Fargo                       | 0 SF      |
|----------|-----------------------------------|-----------|
| N.A.P. 5 | N.A.P.                            | 0 SF      |
| N.A.P.2  | Papa Murphy's                     | 0 SF      |
| N.A.P.3  | Wayback Burgers                   | 0 SF      |
| N.A.P.4  | AT&T                              | 0 SF      |
| 1        | King Soopers                      | 77,314 SF |
| 25A      | Pet Supplies Plus                 | 9,000 SF  |
| 25B      | Hand & Stone Massage & Facial Spa | 3,066 SF  |
| 26       | Little Caesars Pizza              | 1,560 SF  |
| 27       | Rez Nails                         | 840 SF    |
| 29       | Smoker Friendly                   | 1,210 SF  |
| 33       | Thorobred Liquors                 | 3,960 SF  |
| 36       | H&R Block                         | 1,200 SF  |
| 37       | Great Clips                       | 1,161 SF  |
| 38       | Perfect Teeth                     | 2,453 SF  |