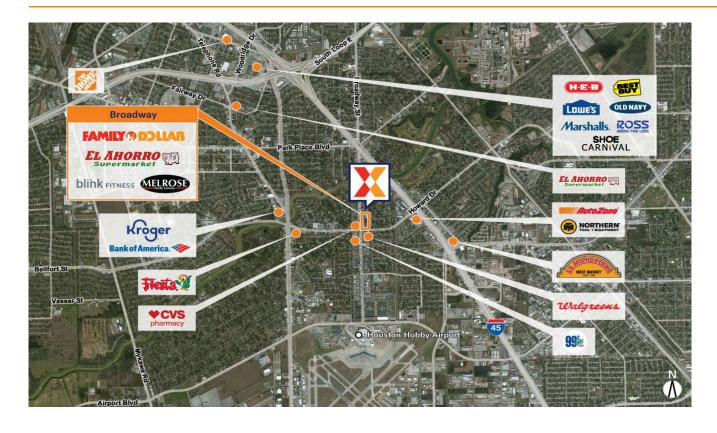

Located in one of Houston's densest markets surrounded by 125,000+ people within a 3-mile radius

Features a diverse mix of regional and national tenants including Blink Fitness, El Ahorro Supermarket, Family Dollar & Melrose

One of the few grocery-anchored centers in the area due to high barriers to entry with limited land available in this densely populated area

Strategically located on the major thoroughfare connecting Houston to the William P. Hobby Airport and I-45, the city's main north/south interstate

High visibility from 25,980+ vehicles daily on Broadway