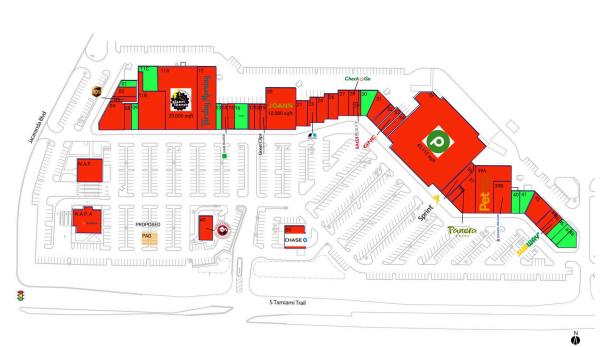

## **Venice Village**

North Port-Sarasota-Bradenton, FL

27.0507, -82.3943 4105 South Tamiami Trail | Venice, FL 34285

| Available Space                                           |                                                                                                                                |                                  | Pad Opportunities    |                                          |                                   |  |
|-----------------------------------------------------------|--------------------------------------------------------------------------------------------------------------------------------|----------------------------------|----------------------|------------------------------------------|-----------------------------------|--|
| 01<br>09<br>11C<br>13<br>16<br>30<br>40<br>41<br>46<br>47 | 09 1,400 SF<br>11C 2,881 SF<br>13 579 SF<br>16 0 SF<br>30 2,600 SF<br>40 1,480 SF<br>41 2,177 SF<br>46 1,300 SF<br>47 1,300 SF |                                  | PAD                  | 0 SF/0                                   |                                   |  |
| Curre                                                     | nt Retailers                                                                                                                   |                                  |                      |                                          |                                   |  |
| N.A.P.                                                    | Liberty Savings<br>Bank                                                                                                        | 0 SF                             | 27                   | Florida's Blood<br>Center                | 2,035 SF                          |  |
| N.A.P. A<br>02<br>03                                      | SunTrust Bank<br>Ifixaphone<br>The UPS Store                                                                                   | 0 SF<br>1,533 SF<br>984 SF       | 28<br>29             | Check 'N Go<br>Sally Beauty<br>Supply    | 1,200 SF<br>1,200 SF              |  |
| 04<br>08                                                  | Skillets<br>Medway Realty                                                                                                      | 4,744 SF<br>1,400 SF             | 31                   | Bright Cross<br>Animal Clinic            | 2,614 SF                          |  |
| 11A<br>11B                                                | Planet Fitness<br>Elite Healthcare                                                                                             | 20,000 SF<br>6,845 SF            | 32<br>33             | Snowbirds Grille GNC                     | 1,480 SF<br>1,600 SF              |  |
| 12<br>14<br>15<br>17                                      | Tuesday Morning<br>H&R Block<br>Optical Outlets                                                                                | 9,775 SF<br>1,450 SF<br>1,522 SF | 34<br>35<br>36<br>37 | Optical Outlets Publix Sprint            | 1,600 SF<br>42,112 SF<br>2,331 SF |  |
| 18                                                        | Northland<br>Hearing Center<br>Gulf Coast                                                                                      | 1,100 SF<br>1,110 SF             | 37A                  | Panera Bread<br>Gulf Coast<br>Sunglasses | 5,100 SF<br>1,000 SF              |  |
| 19                                                        | Cabinets<br>Great Clips                                                                                                        | 1,210 SF                         | 39A<br>39B           | Pet Supermarket<br>Sherwin-Williams      | 9,000 SF<br>4,500 SF              |  |
| 20                                                        | JOANN Fabric And<br>Craft Stores                                                                                               |                                  | 42<br>44             | Rib City Grill<br>Italiano's             | 3,600 SF<br>1,300 SF              |  |
| 21<br>23<br>24                                            | The Sand Trap<br>Bank United<br>Star Nails And                                                                                 | 2,240 SF<br>1,850 SF<br>2,910 SF | 45<br>49<br>50       | Subway<br>Panda Express<br>Chase         | 1,300 SF<br>2,448 SF<br>972 SF    |  |

2,036 SF

Dentist

1755

26