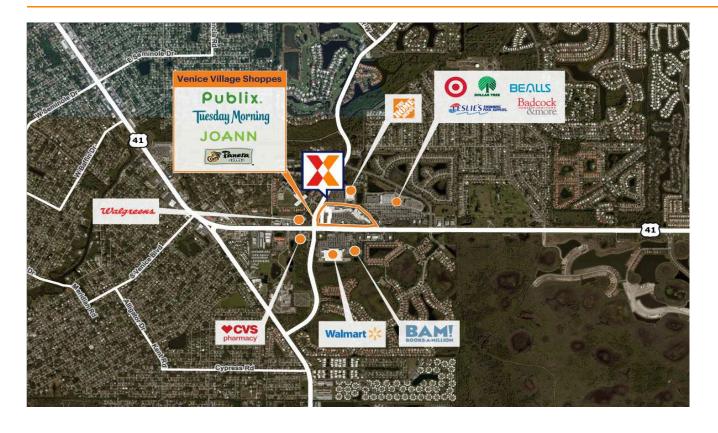

Centrally located in South Venice's primary retail corridor on Tamiami Trail next to Target and Walmart

Anchored by Publix, the area's dominant grocer, along with top national retailers including Jo-Ann Fabrics and Craft Stores, Tuesday Morning, Planet Fitness, Panera Bread and Pet Supermarket, the center draws 5,300+ visits daily and 2.0M per year

5-year population growth of 3.5%, within a 3-mile radius, is 343% higher than the national average

Affluent market with a median home value of \$310.507 within 3 miles