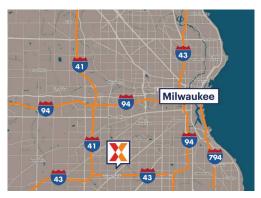

## **Spring Mall**

Milwaukee-Waukesha, WI

42.9679, -88.0059 4200 S 76th Street | Greenfield, WI 53220-2855

Center Size: 165,692 SF

| Demographics | 1 Mile   | 3 Mile   | 5 Mile   |
|--------------|----------|----------|----------|
| †††          | 17,089   | 121,105  | 325,462  |
| $\wedge$     | 7,900    | 54,294   | 132,663  |
| \$           | \$63,061 | \$68,037 | \$67,553 |

Located on one of metro Milwaukee's strongest retail corridors S 76th St, with 21,000+ VPD, and West Forest Home Ave with 16,000+ VPD, and within close proximity to I-43

Surrounded by a dense population of 121,000+ within a 3-mile radius