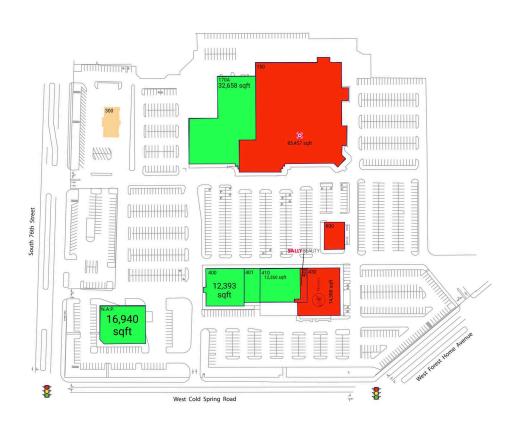

#### **Available Space**

| N.A.P. | 16,940 SF |
|--------|-----------|
| 170A   | 32,658 SF |
| 190    | 3,626 SF  |
| 400    | 12,393 SF |
| 401    | 4,633 SF  |
| 410    | 12,360 SF |

### **Pad Opportunities**

300 4,260 SF/0.1

#### **Current Retailers**

| 150 | Target                    | 85,457 SF |
|-----|---------------------------|-----------|
| 420 | Sally Beauty Supply       | 2,146 SF  |
| 430 | Meyer's Family Restaurant | 14,388 SF |
| 600 | Mechanical Building       | 4,800 SF  |