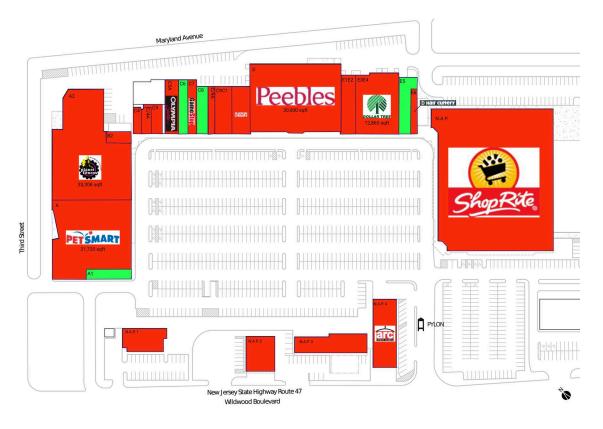

### **Available Space**

| ۸.1 | 2 025 55 |
|-----|----------|
| A1  | 2,925 SF |
| C6  | 2,400 SF |
| C8  | 2,625 SF |
| E5  | 3,625 SF |

#### **Current Retailers**

| A<br>A2<br>B2<br>C/4A | PetSmart Planet Fitness #1 Chinese Kitchen Quest Diagnostics | 21,720 SF<br>33,308 SF<br>1,395 SF<br>1,376 SF |
|-----------------------|--------------------------------------------------------------|------------------------------------------------|
| C/9A                  | Aviance Jewelry                                              | 1,575 SF                                       |
| C4                    | Oriental Nails                                               | 1,062 SF                                       |
| C5                    | The Nutrition Spot                                           | 1,668 SF                                       |
| C5A                   | Olympia Sports                                               | 4,084 SF                                       |
| C7                    | GameStop                                                     | 2,400 SF                                       |
| C9C1                  | Cape May Dancers                                             | 3,894 SF                                       |
| C9C2                  | Comcast Xfinity                                              | 4,200 SF                                       |
| D                     | Peebles                                                      | 30,000 SF                                      |
| E1E2                  | Dos Amigos                                                   | 4,200 SF                                       |
| E3E4                  | Dollar Tree                                                  | 12,865 SF                                      |
| E6                    | Hair Cuttery                                                 | 1,500 SF                                       |
| N.A.P.                | ShopRite                                                     | 0 SF                                           |
| N.A.P. 1              | Cape May County Herald                                       | 0 SF                                           |
| N.A.P. 2              | Philly Pretzel Factory/State Farm Insurance                  | 0 SF                                           |
| N.A.P. 3              | Country Hotel                                                | 0 SF                                           |
| N.A.P. 4              | ARC Thrift Store                                             | 0 SF                                           |
|                       |                                                              |                                                |