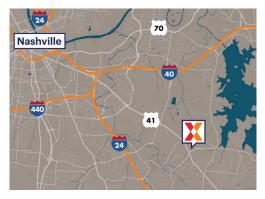

## **Nashboro Village**

Nashville-Davidson-Murfreesboro-Franklin, TN

36.0884, -86.648 2284 Murfreesboro Road | Nashville, TN 37217

Located in the second most densely populated city in Tennessee with 69,000+ residents within 3 miles

Kroger-anchored center along with national retailers including Walgreens and Jersey Mike's Subs

High visibility on Mursfreesboro Pike from 38,000+ vehicles daily

Close proximity to Nashville International Airport which serves 11MM+ visitors/year