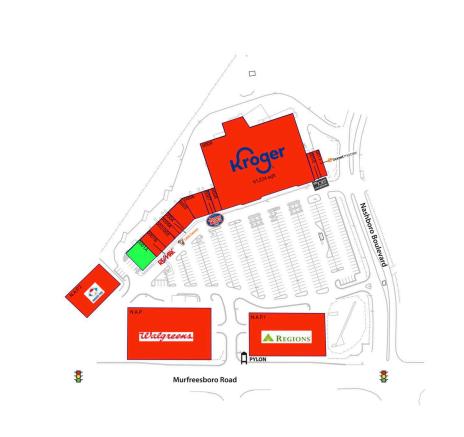

#### **Available Space**

| 0001A                                                                                                                                    | _                                                                                                                                                                                                                                                                                                  | 4,200 SF |                                                                                                                                                          |
|------------------------------------------------------------------------------------------------------------------------------------------|----------------------------------------------------------------------------------------------------------------------------------------------------------------------------------------------------------------------------------------------------------------------------------------------------|----------|----------------------------------------------------------------------------------------------------------------------------------------------------------|
| Currer                                                                                                                                   | nt Retailers                                                                                                                                                                                                                                                                                       |          |                                                                                                                                                          |
| N.A.P.<br>N.A.P.1<br>N.A.P.2<br>0001B<br>002/003<br>0004<br>0004<br>0004<br>0005<br>0006<br>0007<br>0008<br>0009<br>009A<br>0010<br>0011 | Walgreens<br>Regions Bank<br>Kroger Fuel Center<br>RE/MAX<br>H & T Home Cooking<br>Little Caesars Pizza<br>No. 1 Chinese Restaurant<br>Hearland Dental Care, Inc.<br>Lake Liquors<br>Jersey Mike's Subs<br>One Hour Nail<br>Kroger<br>Kroger Marketplace<br>The Joint Chiropractic<br>Boost Mobile |          | 0 SF<br>0 SF<br>2,800 SF<br>2,800 SF<br>1,400 SF<br>1,400 SF<br>3,300 SF<br>3,687 SF<br>1,400 SF<br>1,400 SF<br>1,400 SF<br>1,224 SF<br>1 SF<br>1,600 SF |