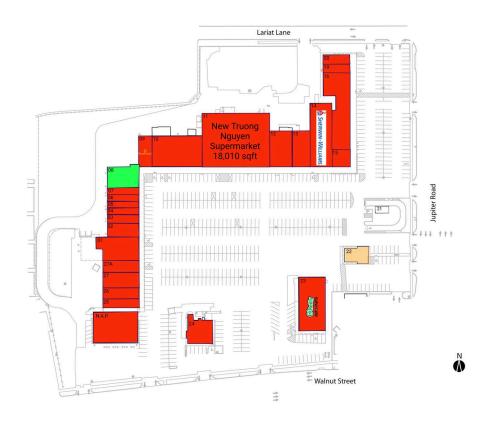

### **Available Space**

| 08                                                                                                                                                      | _                                                                                                                                                                                                                                                                                                                                                                                                                                                                                                                                                                                                                                                                                                                                                                                                                                                                                                                                                                                                                                                                                                                                                                                                                                                                                                                                                                                                                                                                                                                                                                                                                                                                                                                                                                                                                                                                                                                                                                                                                                                                                                                                                                                                                                                                                                                                                                                                              | 3,220 SF  |                                                                                                                                                                                                                                                                             |  |
|---------------------------------------------------------------------------------------------------------------------------------------------------------|----------------------------------------------------------------------------------------------------------------------------------------------------------------------------------------------------------------------------------------------------------------------------------------------------------------------------------------------------------------------------------------------------------------------------------------------------------------------------------------------------------------------------------------------------------------------------------------------------------------------------------------------------------------------------------------------------------------------------------------------------------------------------------------------------------------------------------------------------------------------------------------------------------------------------------------------------------------------------------------------------------------------------------------------------------------------------------------------------------------------------------------------------------------------------------------------------------------------------------------------------------------------------------------------------------------------------------------------------------------------------------------------------------------------------------------------------------------------------------------------------------------------------------------------------------------------------------------------------------------------------------------------------------------------------------------------------------------------------------------------------------------------------------------------------------------------------------------------------------------------------------------------------------------------------------------------------------------------------------------------------------------------------------------------------------------------------------------------------------------------------------------------------------------------------------------------------------------------------------------------------------------------------------------------------------------------------------------------------------------------------------------------------------------|-----------|-----------------------------------------------------------------------------------------------------------------------------------------------------------------------------------------------------------------------------------------------------------------------------|--|
| Pad Opportunities                                                                                                                                       |                                                                                                                                                                                                                                                                                                                                                                                                                                                                                                                                                                                                                                                                                                                                                                                                                                                                                                                                                                                                                                                                                                                                                                                                                                                                                                                                                                                                                                                                                                                                                                                                                                                                                                                                                                                                                                                                                                                                                                                                                                                                                                                                                                                                                                                                                                                                                                                                                |           |                                                                                                                                                                                                                                                                             |  |
| 22                                                                                                                                                      | _                                                                                                                                                                                                                                                                                                                                                                                                                                                                                                                                                                                                                                                                                                                                                                                                                                                                                                                                                                                                                                                                                                                                                                                                                                                                                                                                                                                                                                                                                                                                                                                                                                                                                                                                                                                                                                                                                                                                                                                                                                                                                                                                                                                                                                                                                                                                                                                                              | 1,820 SF/ | 0                                                                                                                                                                                                                                                                           |  |
| Curre                                                                                                                                                   | nt Retailers                                                                                                                                                                                                                                                                                                                                                                                                                                                                                                                                                                                                                                                                                                                                                                                                                                                                                                                                                                                                                                                                                                                                                                                                                                                                                                                                                                                                                                                                                                                                                                                                                                                                                                                                                                                                                                                                                                                                                                                                                                                                                                                                                                                                                                                                                                                                                                                                   |           |                                                                                                                                                                                                                                                                             |  |
| N.A.P.<br>01<br>02<br>03<br>04<br>05<br>06<br>07<br>09<br>10<br>11<br>12<br>13<br>14<br>15<br>16<br>19<br>20<br>21<br>23<br>24<br>25<br>26<br>27<br>27A | N.A.P.<br>King Wash & Dry<br>Pho Bang<br>K Tax Service<br>Fast Logon<br>Jerry Alcon Law Office<br>Aqua Fresh Water Store<br>Aqua Fresh | ket       | 0 SF<br>4,000 SF<br>2,150 SF<br>1,050 SF<br>1,050 SF<br>1,050 SF<br>2,030 SF<br>7,840 SF<br>4,000 SF<br>3,200 SF<br>7,100 SF<br>1,597 SF<br>7,357 SF<br>1,260 SF<br>4,50 SF<br>7,200 SF<br>2,800 SF<br>2,800 SF<br>2,800 SF<br>2,800 SF<br>2,800 SF<br>2,810 SF<br>2,190 SF |  |