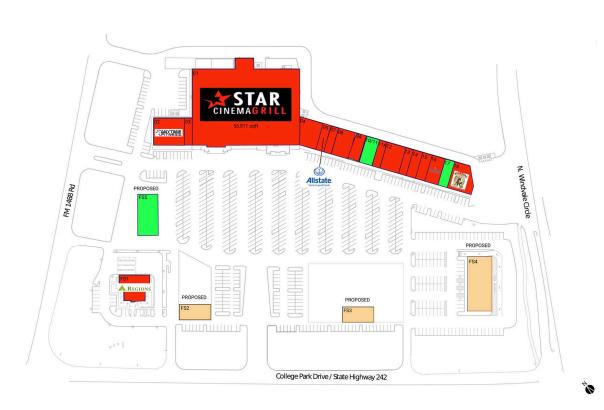

#### **Available Space**

| FS5   | 3,000 SF |
|-------|----------|
| 10/11 | 2,387 SF |
| 17    | 1,750 SF |

### **Pad Opportunities**

| FS2 | 6,000 SF/0.1  |
|-----|---------------|
| FS3 | 9,000 SF/0.2  |
| FS4 | 16,000 SF/0.4 |

#### **Current Retailers**

| FS1 | Regions Bank                     | 5,000 SF  |
|-----|----------------------------------|-----------|
| 01  | Star Cinema Grill                | 56,911 SF |
| 02  | Anytime Fitness                  | 5,550 SF  |
| 03  | Golden Chop Stix                 | 1,400 SF  |
| 04  | Swim Labs                        | 3,740 SF  |
| 05  | Allstate                         | 1,400 SF  |
| 07  | MW Cleaners                      | 1,400 SF  |
| 80  | U.S. Recruiting Office           | 3,150 SF  |
| 9A  | Armstrong McCall                 | 2,100 SF  |
| 11A | Tweeze Nailz & Spa               | 1,463 SF  |
| 12  | Shogun Japanese Grill & Sushi    | 3,500 SF  |
| 13  | SpiderSmart                      | 1,400 SF  |
| 14  | The Woodlands Hair Elite         | 1,750 SF  |
| 15  | Fishburn Violin Shop             | 1,750 SF  |
| 16  | Partners In Dentures And Impants | 2,450 SF  |
| 18  | Herrera's Mexican Restaurant     | 3,587 SF  |
|     |                                  |           |