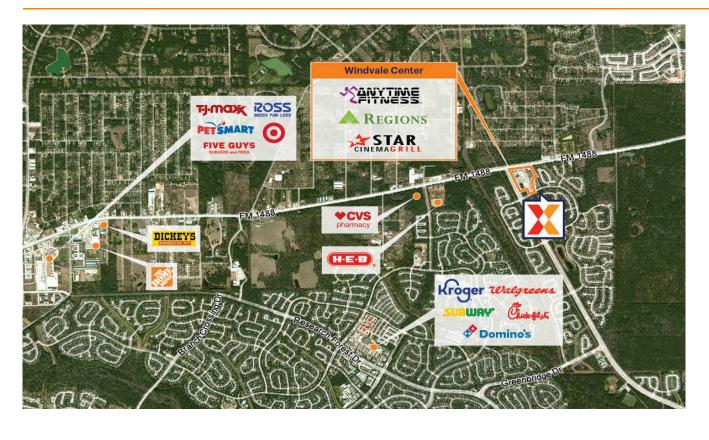

## **Windvale Center**

Houston-The Woodlands-Sugar Land, TX

30.2284, -95.5099 College Park Drive | Woodlands, TX 77384

Center Size: 101,088 SF

| Demographics | 1 Mile    | 3 Mile    | 5 Mile  |
|--------------|-----------|-----------|---------|
| ***          | 9,112     | 47,106    | 126,50  |
| <b>^</b>     | 3,297     | 17,791    | 47,173  |
| \$           | \$127,714 | \$141,849 | \$143,5 |

Retail space for lease located at the highly trafficked signalized intersection of FM 1488 (42,000 VPD) & College Park Dr. (36,000 VPD) in The Woodlands

The Woodlands is a master planned community 30 miles North of Houston which has experienced 94% population growth since 00' and is home to multiple corporate headquarters including Exxon's new world headquarters (10,000 employees)

Close proximity to Lone Star Community College, The University Center, as well as major medical complexes including St. Luke's Hospital, The Methodist Hospital, and Texas Children's Hospital

Surrounded by rapidly growing affluent communities with 47,000+ people and an average household income of \$141,000+ within 3 miles

#### **Current Retailers**

| FS1 | Regions Bank                     | 5,000 SF  |
|-----|----------------------------------|-----------|
| 01  | Star Cinema Grill                | 56,911 SF |
| 02  | Anytime Fitness                  | 5,550 SF  |
| 03  | Golden Chop Stix                 | 1,400 SF  |
| 04  | Swim Labs                        | 3,740 SF  |
| 05  | Allstate                         | 1,400 SF  |
| 07  | MW Cleaners                      | 1,400 SF  |
| 80  | U.S. Recruiting Office           | 3,150 SF  |
| 9A  | Armstrong McCall                 | 2,100 SF  |
| 11A | Tweeze Nailz & Spa               | 1,463 SF  |
| 12  | Shogun Japanese Grill & Sushi    | 3,500 SF  |
| 13  | SpiderSmart                      | 1,400 SF  |
| 14  | The Woodlands Hair Elite         | 1,750 SF  |
| 15  | Fishburn Violin Shop             | 1,750 SF  |
| 16  | Partners In Dentures And Impants | 2,450 SF  |
| 18  | Herrera's Mexican Restaurant     | 3,587 SF  |
|     |                                  |           |