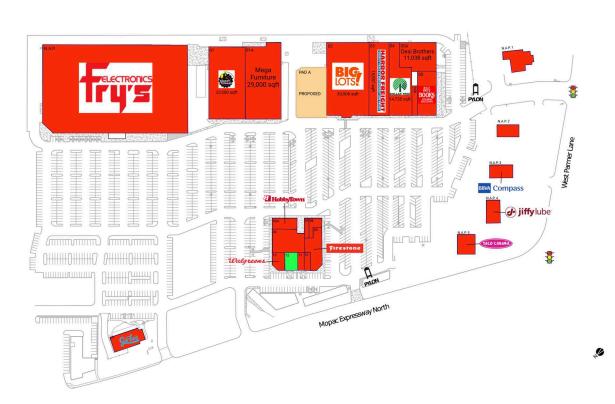

#### **Available Space**

| 12                   |                                        | 2,604 SF      |                                                                                                                                                                                                                                 |  |
|----------------------|----------------------------------------|---------------|---------------------------------------------------------------------------------------------------------------------------------------------------------------------------------------------------------------------------------|--|
| Pad Opportunities    |                                        |               |                                                                                                                                                                                                                                 |  |
| PAD A                |                                        | 20,000 SF/0.5 |                                                                                                                                                                                                                                 |  |
| Curre                | nt Retailers                           |               |                                                                                                                                                                                                                                 |  |
| N.A.P. 3<br>N.A.P. 4 | BuyBacks Entertainment<br>Compass Bank |               | 0 SF<br>0 SF<br>0 SF<br>0 SF<br>29,000 SF<br>29,000 SF<br>33,506 SF<br>15,557 SF<br>14,735 SF<br>8,978 SF<br>1,260 SF<br>6,000 SF<br>4,000 SF<br>995 SF<br>1,697 SF<br>6,424 SF<br>1,303 SF<br>1,303 SF<br>2,312 SF<br>5,693 SF |  |