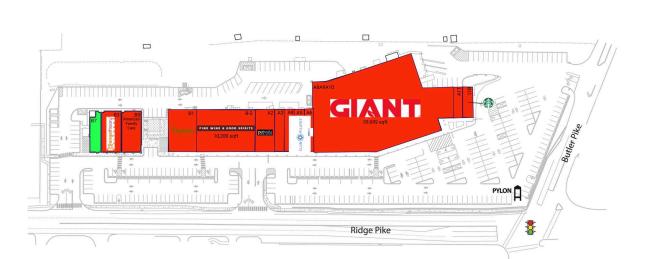

## **Available Space**

B7 1,856 SF

## **Current Retailers**

| A11<br>A2<br>A3<br>A4<br>A5<br>A6<br>A8A9A10 | The Frame Shop Pet Valu ATI Physical Therapy Illiano's Pizza Club Pilates Supercuts Giant Food | 1,147 SF<br>3,400 SF<br>1,700 SF<br>1,700 SF<br>1,700 SF<br>1,700 SF<br>39,699 SF |
|----------------------------------------------|------------------------------------------------------------------------------------------------|-----------------------------------------------------------------------------------|
| A6                                           | Supercuts                                                                                      | 1.700 SF                                                                          |
| A8A9A10                                      |                                                                                                | 39,699 SF                                                                         |
| B-2                                          | Fine Wine & Good Spirits                                                                       | 10,200 SF                                                                         |
| B1                                           | Panera Bread                                                                                   | 4,930 SF                                                                          |
| B3                                           | Orangetheory Fitness                                                                           | 3,492 SF                                                                          |
| B5                                           | American Family Care                                                                           | 3,464 SF                                                                          |
| 11B                                          | Starbucks                                                                                      | 1,300 SF                                                                          |
|                                              |                                                                                                |                                                                                   |