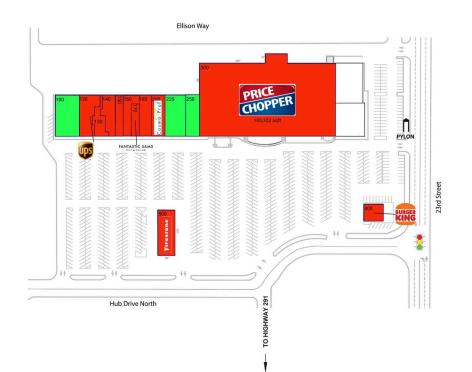

## **Hub Shopping Center**

Kansas City, MO-KS

## **Available Space**

| 100 |
|-----|
| 220 |
| 250 |

## **Current Retailers**

| 120 | The UPS Store                   | 2,834 SF   |
|-----|---------------------------------|------------|
| 130 | State Of Missouri (Dor)         | 2,400 SF   |
| 140 | Independence Licensing Office   | 4,610 SF   |
| 150 | La Belle Nail Studio            | 2,800 SF   |
| 160 | Independence Family Eye Care    | 3,492 SF   |
| 170 | Fantastic Sams                  | 2,165 SF   |
| 180 | Kansas City Home Medical Supply | 4,200 SF   |
| 200 | CosmoProf                       | 4,800 SF   |
| 300 | Price Chopper.                  | 103,322 SF |
| 400 | Burger King                     | 2,800 SF   |
| 400 | Burger King                     | 2,800 SF   |
| 500 | Firestone                       | 6,600 SF   |
|     |                                 |            |