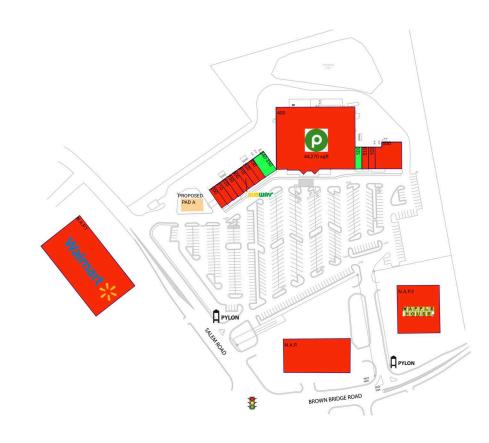

#### Center Size: 67,270 SF

| Demographics | 1 Mile   | 3 Mile   | 5 Mile   |
|--------------|----------|----------|----------|
| ***          | 4,823    | 43,719   | 84,650   |
| <b>A</b>     | 1,638    | 15,220   | 29,434   |
| \$           | \$59,881 | \$65,346 | \$68,072 |

Publix-anchored center with a diverse mix of regional tenants to serve needs of community

Well-positioned at the intersection of Brown Bridge Rd and Salem Rd with high visibility

Located in the growing community of Covington

#### **Available Space**

| 340-350<br>500                                                                                                   | -            | 2,600 SF<br>1,300 SF |                                                                                                                                                                          |
|------------------------------------------------------------------------------------------------------------------|--------------|----------------------|--------------------------------------------------------------------------------------------------------------------------------------------------------------------------|
| Pad O                                                                                                            | pportunities |                      |                                                                                                                                                                          |
| PAD A                                                                                                            |              | 0 SF/0               |                                                                                                                                                                          |
| Curre                                                                                                            | nt Retailers |                      |                                                                                                                                                                          |
| N.A.P.<br>N.A.P.1<br>N.A.P.2<br>200<br>210<br>220<br>230<br>300<br>310<br>320<br>330<br>400<br>510<br>520<br>530 |              |                      | 0 SF<br>0 SF<br>1,300 SF |