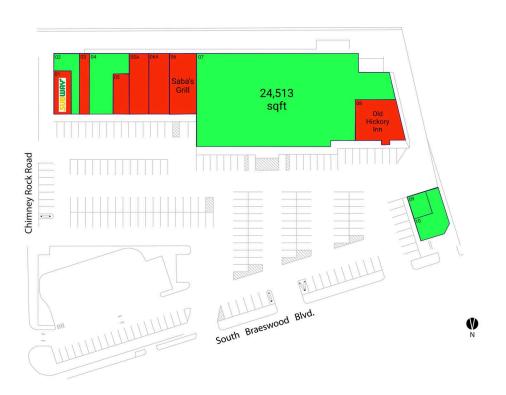

### **Available Space**

| 02 | 1,230 SF  |
|----|-----------|
| 04 | 2,637 SF  |
| 07 | 24,513 SF |
| 09 | 653 SF    |
| 10 | 1,527 SF  |
|    |           |

### **Current Retailers**

| 01  | Subway                     | 1,130 SF |
|-----|----------------------------|----------|
| 03  | Le Tailor                  | 936 SF   |
| 05  | Sameeta's Spa & Salon      | 1,000 SF |
| 05A | Miracle Nails              | 1,800 SF |
| 06  | Saba's Grill               | 2,420 SF |
| 06A | Meyerland Family Dentistry | 1,837 SF |
| 80  | Old Hickory Inn            | 2,884 SF |