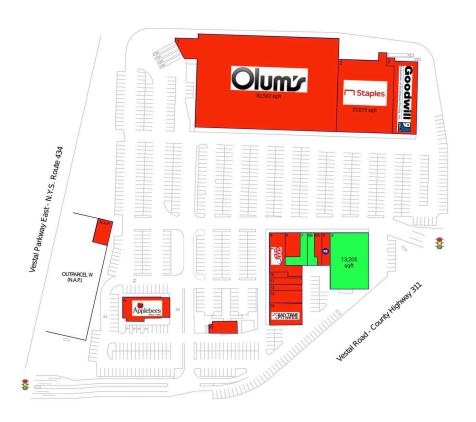

#### Center Size: 160,744 SF

| Demographics | 5 Mile   | 10 Mile  | 25 Mile  |
|--------------|----------|----------|----------|
| ***          | 118,505  | 174,326  | 274,787  |
| $\wedge$     | 48,946   | 71,697   | 111,569  |
| \$           | \$63,182 | \$67,856 | \$68,090 |

Anchored by Olum's Furniture & Appliance along with national retailers including Goodwill, Staples, AAA & Applebee's

Specialty retail space and pop-up shop locations available

### **Available Space**

| 4  | 13,205 SF |
|----|-----------|
| 6B | 1,740 SF  |
| 7  | 2,574 SF  |

### **Current Retailers**

| A<br>N.A.P.<br>1<br>2 | Applebee's<br>Laser Center Of NY<br>Olum's Furniture & Appliances<br>Staples | 5,229 SF<br>0 SF<br>82,542 SF<br>25.075 SF |
|-----------------------|------------------------------------------------------------------------------|--------------------------------------------|
| 3                     | Goodwill                                                                     | 9,820 SF                                   |
| 5                     | Weight Watchers                                                              | 1,620 SF                                   |
| 6A                    | Zoom Tan                                                                     | 1,205 SF                                   |
| 8                     | Kung Fu Tea                                                                  | 777 SF                                     |
| 9                     | AAA                                                                          | 5,000 SF                                   |
| 10                    | 3 J's Hair Salon                                                             | 760 SF                                     |
| 11                    | Nhu-Y Vietnamese Restaurant                                                  | 1,292 SF                                   |
| 12                    | Tina's Nail Spa                                                              | 1,244 SF                                   |
| 13                    | Horizon's Federal C.U.                                                       | 1,933 SF                                   |
| 14                    | Hot Pot House                                                                | 2,496 SF                                   |
| 15                    | Anytime Fitness                                                              | 4,232 SF                                   |