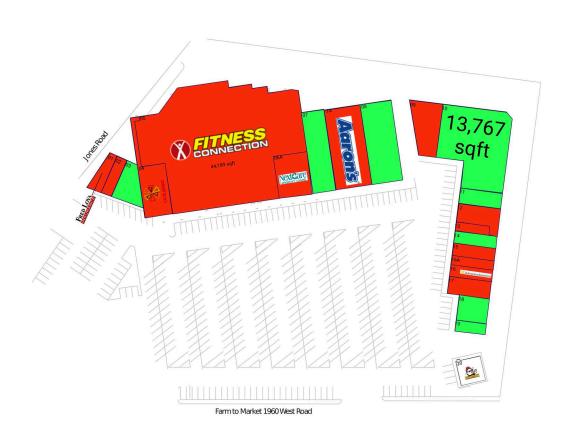

## **Available Space**

| 03 | 2,600 SF  |
|----|-----------|
| 07 | 5,120 SF  |
| 08 | 6,999 SF  |
| 10 | 13,767 SF |
| 11 | 1,761 SF  |
| 14 | 1,400 SF  |
| 18 | 2,100 SF  |
| 19 | 1,100 SF  |

## **Current Retailers**

| 0.1 | - II                         | 1 060 65  |
|-----|------------------------------|-----------|
| 01  | Fred Loya Insurance          | 1,062 SF  |
| 02  | Diva Braids                  | 1,217 SF  |
| 04  | Cici's Pizza                 | 4,000 SF  |
| 05  | Fitness Connection           | 44,189 SF |
| 06A | NextCare Urgent Care         | 3,850 SF  |
| 7A  | Aaron's                      | 8,000 SF  |
| 09  | Nana Sushi & Chinese Bistro  | 3,491 SF  |
| 12  | Patty's Outlet               | 2,150 SF  |
| 13  | Royal Nails                  | 1,000 SF  |
| 15  | Eastex Sewing                | 1,417 SF  |
| 16  | Advance America              | 1,357 SF  |
| 16A | Eastex Sewing Service Center | 1,086 SF  |
| 17  | House Of Nutrition           | 1,940 SF  |
| 20  | Chi-Mac Kitchen              | 1,600 SF  |
|     |                              |           |