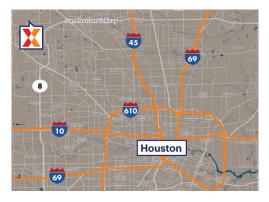

## **Jones Plaza**

Houston-The Woodlands-Sugar Land, TX

29.9347, -95.5836 10860-19928 FM 1960 West | Houston, TX 77070

Center Size: 111,206 SF

| Demographics | 1 Mile   | 3 Mile   | 5 Mile   |
|--------------|----------|----------|----------|
| ***          | 14,944   | 113,350  | 261,447  |
| $\wedge$     | 5,022    | 42,679   | 96,398   |
| \$           | \$80,346 | \$82,386 | \$93,643 |

Retail space for lease located in Houston at the NE Corner of Jones Rd. (36,000 VPD) & FM 1960 (51,000 VPD) Rapidly expanding suburb 20 miles NW of downtown Houston

Surrounded by a dense population of 113,000+ with an average household income of \$82,000+ within 3 miles

2 mi west of the 277-bed Houston Methodist Willowbrook Hospital and the Willowbrook Mall, a super-regional Mall anchored by Dillard's, JCPenney, Nordstrom Rack, Macy's & Sears

Join this regional retail hub with more than 2 million SF of retail space. Other retailers at this intersection include Hobby Lobby, Big Lots, DD's DISCOUNTS, Citi Trends