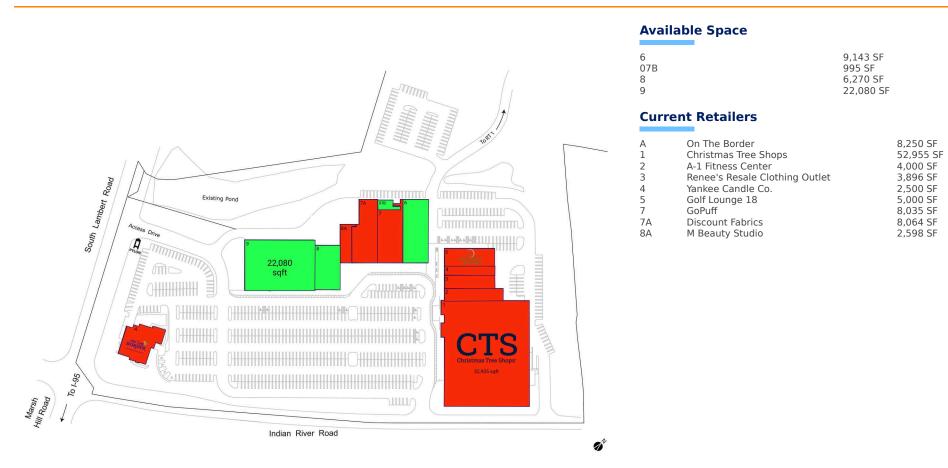

## Center Size: 132,791 SF

| Demographics | 3 Mile   | 5 Mile   | 7 Mile   |
|--------------|----------|----------|----------|
| ***          | 66,087   | 158,015  | 318,982  |
| •            | 25,338   | 61,183   | 123,807  |
| \$           | \$91,684 | \$87,992 | \$83,792 |

Retail center situated on a heavily travelled retail corridor with easy access to I-95 and Rte 1

Strong lineup of national and regional retailers including Christmas Tree Shops & On The Border

Benefits from a strong daytime population with surrounding corporate campuses such as The United Illuminating Company & PEZ Candy