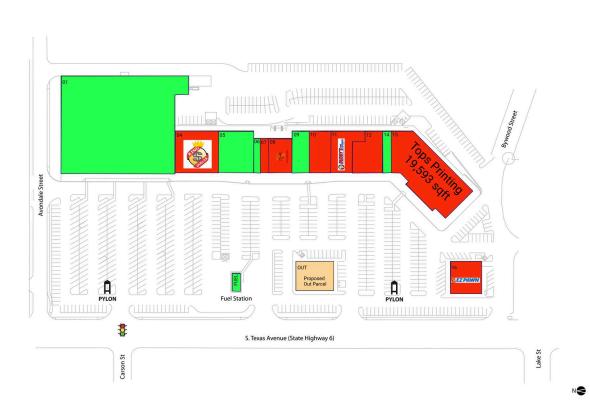

### **Available Space**

| FUEL | 0 SF      |
|------|-----------|
| 01   | 63,506 SF |
| 05   | 8,000 SF  |
| 06   | 1,200 SF  |
| 09   | 4,088 SF  |
| 14   | 2,000 SF  |

## **Pad Opportunities**

OUT 3,325 SF/0.1

### **Current Retailers**

| 04 | King Dollar              | 9,906 SF  |
|----|--------------------------|-----------|
| 07 | Regional Finance         | 1,600 SF  |
| 08 | Cici's Pizza             | 4,400 SF  |
| 10 | Fashion & Beauty         | 5,000 SF  |
| 11 | Buddy's Home Furnishings | 5,800 SF  |
| 12 | Nova Medical Centers     | 6,200 SF  |
| 15 | Tops Printing            | 19,593 SF |
| 16 | EZ Pawn                  | 5,400 SF  |