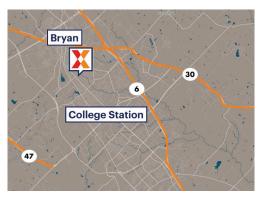

## **Townshire**

College Station-Bryan, TX

30.6516, -96.361 1901-2027 South Texas Avenue | Bryan, TX 77802

Located at the SE Corner of S. Texas Ave (25,000 VPD) & Avondale Ave  $\,$ 

Just south of downtown Bryan, west of Blinn College and 1 mile North of Texas A&M University the largest university in the state with 56,000+ students & 19,000 employees

Surrounded by a dense population of 78,000+ and strong daytime demos of more than 91,000 ppl within 3 miles due to the strong schools, industrial employment, and researchers in the bio-corridor

Bryan is centrally located as it sits 100-150 miles from Houston, San Antonio, Dallas & Austin

## College Station-Bryan, TX

30.6516, -96.361 1901-2027 South Texas Avenue | Bryan, TX 77802