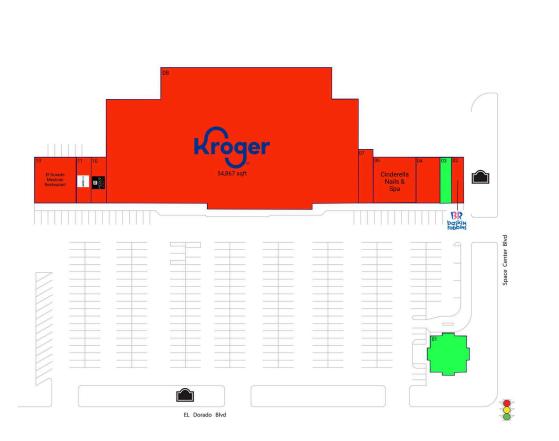

### **Available Space**

| 01 | 2,500  |
|----|--------|
| 03 | 900 SF |

### **Current Retailers**

| 02 | Baskin-Robbins               | 900 SF    |
|----|------------------------------|-----------|
| 04 | Flaks Liquor                 | 1,920 SF  |
| 06 | Cinderella Nails & Spa       | 3,480 SF  |
| 07 | Hairmates                    | 1,400 SF  |
| 08 | Kroger                       | 54,867 SF |
| 10 | Moxie District 31            | 1,200 SF  |
| 11 | Supercuts                    | 1,200 SF  |
| 13 | El Dorado Mexican Restaurant | 3,300 SF  |
|    |                              |           |