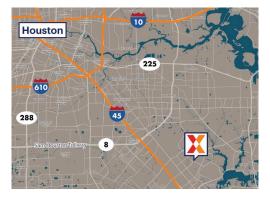

## **Bay Forest**

Houston-The Woodlands-Sugar Land, TX

29.578, -95.1208 1904-1962 El Dorado Boulevard | Houston, TX 77062

### Houston-The Woodlands-Sugar Land, TX

29.578, -95.1208 1904-1962 El Dorado Boulevard | Houston, TX 77062