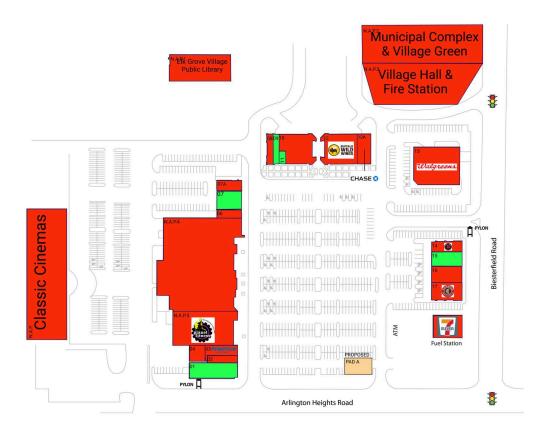

Features traffic-drawing Classic Cinemas and The Elk Grove Municipal Campus, including Village Hall, a library, a fire station and green space

### **Available Space**

| 01 | 5,578 SF |
|----|----------|
| 07 | 3,045 SF |
| 09 | 1,082 SF |
| 11 | 700 SF   |
| 15 | 2,068 SF |

### **Pad Opportunities**

PAD A 2,400 SF/0.1

#### **Current Retailers**

| FUEL 7-Eleven N.A.P. Classic Cinemas N.A.P.1 Elk Grove Village Public Library N.A.P.2 Municipal Complex & Village Green N.A.P.3 Village Hall & Fire Station N.A.P.4 N.A.P. N.A.P.5 Planet Fitness 02 Hair Encounter 03 Athletico Physical Therapy 04 VanFossen Family Chiropractic 06 The Nails 4 U 07A F45 Training 08 Dr. John Gorell 10 Good Tequila's Mexican Grill 12 Buffalo Wild Wings 12A Chase 13 Walgreens 14 Jimmy John's 16 Brittany's Bistro 17 Chipotle Mexican Grill | 0 SF<br>0 SF<br>0 SF<br>0 SF<br>54,385 SF<br>18,000 SF<br>1,724 SF<br>3,051 SF<br>1,777 SF<br>1,264 SF<br>2,999 SF<br>2,000 SF<br>5,192 SF<br>6,152 SF<br>2,945 SF<br>13,905 SF<br>1,360 SF<br>2,189 SF<br>2,189 SF |
|-------------------------------------------------------------------------------------------------------------------------------------------------------------------------------------------------------------------------------------------------------------------------------------------------------------------------------------------------------------------------------------------------------------------------------------------------------------------------------------|---------------------------------------------------------------------------------------------------------------------------------------------------------------------------------------------------------------------|
|-------------------------------------------------------------------------------------------------------------------------------------------------------------------------------------------------------------------------------------------------------------------------------------------------------------------------------------------------------------------------------------------------------------------------------------------------------------------------------------|---------------------------------------------------------------------------------------------------------------------------------------------------------------------------------------------------------------------|