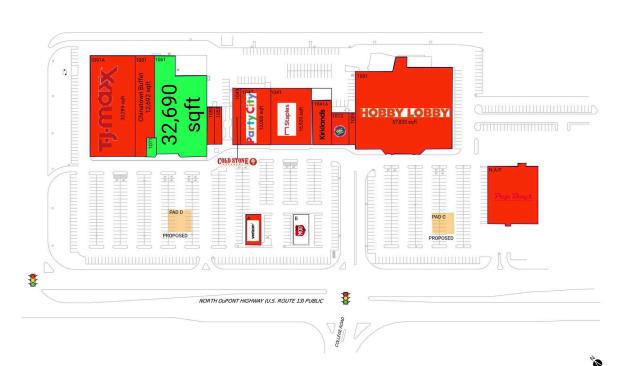

Benefits from 100,000 visitors annually for NASCAR events at adjacent Dover International Speedway

Center with top national brands including Hobby Lobby, T.J. Maxx and Party City

### **Available Space**

| 1061 | 3 |
|------|---|
| 1071 | 1 |

### **Pad Opportunities**

| PAD C | 0 SF/0 |
|-------|--------|
| PAD D | 0 SF/0 |

#### **Current Retailers**

| A<br>B<br>N.A.P.<br>1001 | Verizon Wireless<br>MOD Super Fast Pizza<br>Pep Boys<br>Hobby Lobby | 3,200 SF<br>3,200 SF<br>0 SF<br>57.820 SF |
|--------------------------|---------------------------------------------------------------------|-------------------------------------------|
| 1005                     | Plato's Closet                                                      | 1,467 SF                                  |
| 1013                     | Rent-A-Center                                                       | 3,910 SF                                  |
| 1041                     | Staples                                                             | 16,920 SF                                 |
| 1041A                    | Kirkland's                                                          | 7,580 SF                                  |
| 1047                     | Party City                                                          | 12,000 SF                                 |
| 1049                     | Cold Stone Creamery                                                 | 3,000 SF                                  |
| 1053                     | Poke Bros                                                           | 2,000 SF                                  |
| 1059                     | OneMain Financial                                                   | 1,935 SF                                  |
| 1081                     | Chinatown Buffet                                                    | 12,692 SF                                 |
| 1091A                    | T.J. Maxx                                                           | 32,289 SF                                 |