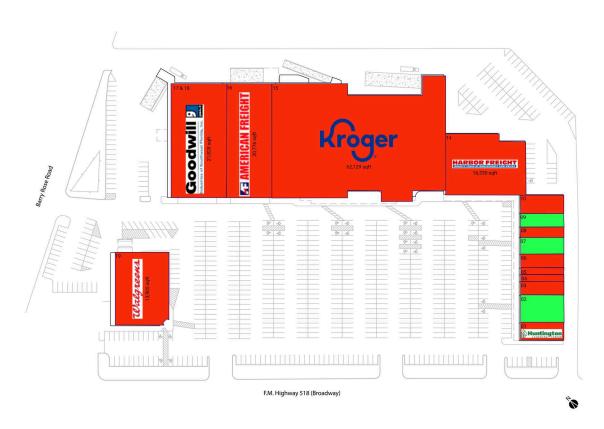

## **Available Space**

| 02 | 4,000 SF |
|----|----------|
| 07 | 2,400 SF |
| 09 | 2,000 SF |

## **Current Retailers**

| 01<br>03<br>04<br>05<br>06<br>08<br>10<br>14<br>15<br>16 |                       | 2,736 SF<br>2,000 SF<br>1,000 SF<br>1,007 SF<br>2,000 SF<br>1,600 SF<br>2,780 SF<br>16,330 SF<br>62,129 SF<br>20,776 SF<br>21,828 SF |
|----------------------------------------------------------|-----------------------|--------------------------------------------------------------------------------------------------------------------------------------|
| 17 & 18<br>19                                            | Goodwill<br>Walgreens | 21,828 SF<br>13,905 SF                                                                                                               |
|                                                          |                       |                                                                                                                                      |