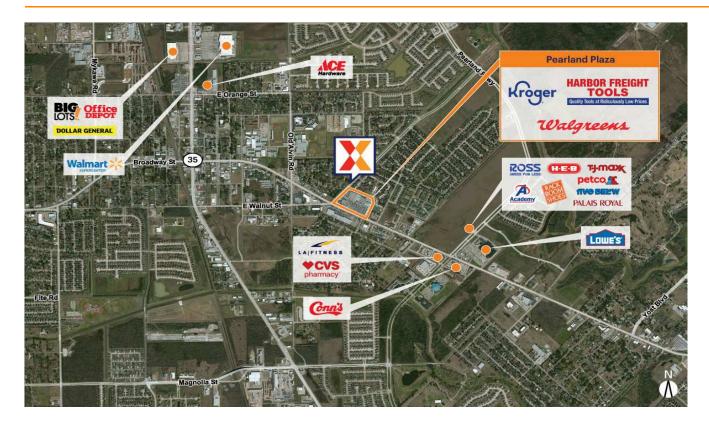

Shopping center located at the NE Corner of Broadway (24,000 VPD) & Barry Rose Rd, 1/4 mile west of Pearland Parkway. 12 miles SE of downtown Houston.

Situated in one of the fastest-growing suburban areas in Houston, 16th fastest growing city in the U.S. with 69,000+ ppl within 3 miles

Strategically located on Hwy 518/ Broadway St, just a short distance from Pearland Parkway and Hwy 35