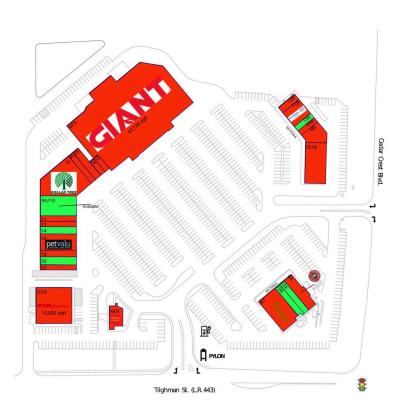

### **Available Space**

| D3A   |  |
|-------|--|
| 03B   |  |
| 9A/10 |  |
| 10B   |  |
| 14    |  |
| 20    |  |

#### **Current Retailers**

| A1<br>CVS<br>FS1B<br>GFS<br>NER<br>03<br>04<br>4A<br>05<br>06<br>6B<br>07<br>09B<br>11<br>11B<br>12B<br>13<br>16 | Panera Bread<br>CVS/Pharmacy<br>Patient First<br>Giant Food<br>Wells Fargo<br>T-Mobile<br>Holiday Hair<br>Chipotle Mexican Grill<br>Elements Therapeutic Massage<br>Manhattan Bagel Company<br>Sumo Japanese Fusion<br>Dollar Tree<br>Games Workshop<br>LA Nail Salon And Tanning<br>For Eyes Optical<br>Miracle-Ear<br>Outlooks For Hair<br>Pet Valu | 6,562 SF<br>10,000 SF<br>6,750 SF<br>65,138 SF<br>2,388 SF<br>721 SF<br>738 SF<br>3,022 SF<br>1,500 SF<br>1,500 SF<br>2,471 SF<br>9,265 SF<br>900 SF<br>1,500 SF<br>1,500 SF<br>1,200 SF<br>1,500 SF |
|------------------------------------------------------------------------------------------------------------------|-------------------------------------------------------------------------------------------------------------------------------------------------------------------------------------------------------------------------------------------------------------------------------------------------------------------------------------------------------|------------------------------------------------------------------------------------------------------------------------------------------------------------------------------------------------------|
| 16<br>18<br>22                                                                                                   | Pet Valu<br>Village West Cleaners<br>GNC                                                                                                                                                                                                                                                                                                              | 4,500 SF<br>1,800 SF<br>1,500 SF                                                                                                                                                                     |
|                                                                                                                  |                                                                                                                                                                                                                                                                                                                                                       |                                                                                                                                                                                                      |