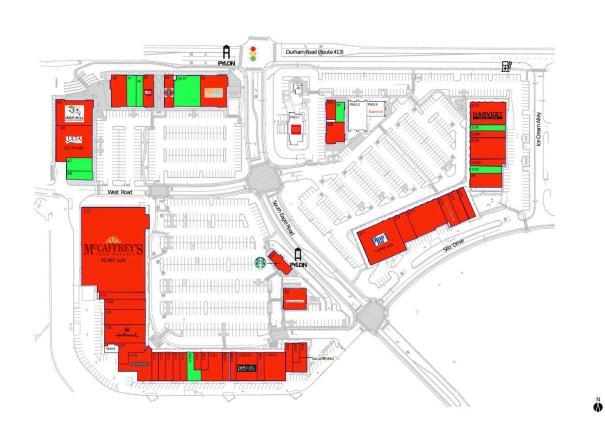

### Available Space

| 1/16A | 2,256 5 |
|-------|---------|
| 2/22  | 1,824 9 |
| 2/28  | 1,812 9 |
| 36/37 | 5,000 5 |
| 40    | 1,620 9 |
| 41    | 3,500 9 |
| 47    | 2,964 9 |
| 48    | 1,864 9 |
| 50    | 0 SF    |

#### **Current Retailers**

| FS1     | Starbucks                        | 1,925 SF  |       | Hallmark                |           |
|---------|----------------------------------|-----------|-------|-------------------------|-----------|
| PAD/1   | Wells Fargo                      | 3,500 SF  | 1/7   | School Of Rock          | 2,700 SF  |
| PAD/4   | Barre3                           | 2,643 SF  | 2/1   | Pier 1 Imports          | 10,995 SF |
| PAD/5   | Premier Urgent                   | 3,500 SF  | 2/11  | Dolce Carini            | 7,684 SF  |
|         | Care                             |           |       | Italian Restaurant      |           |
| 1/1     | McCaffrey's Food                 | 42,487 SF | 2/15  | Learning Express        | 2,918 SF  |
|         | Markets                          |           | 2/17  | F45 Training            | 2,250 SF  |
| 1/12    | Hand & Stone<br>Massage & Facial | 5,456 SF  | 2/19  | Newtown<br>Bookshop     | 1,842 SF  |
|         | Spa                              |           | 2/22A | Rittenhouse             | 1,975 SF  |
| 1/13    | Glasses Galore                   | 1,472 SF  |       | Home                    |           |
| 1/14    | European Wax                     | 1,787 SF  | 2/25  | Party Fair              | 6,031 SF  |
|         | Center                           |           | 2/28A | The Smile               | 2,018 SF  |
| 1/15    | Nothing Bundt                    | 1,630 SF  |       | Company                 |           |
|         | Cakes                            |           | 2/31  | Harvest Seasonal        | 6,425 SF  |
| 1/16    | Head Over Heels                  | 1,634 SF  |       | Grill And Wine Bar      |           |
|         | Boutique                         |           | 2/9   | KO Modern               | 3,210 SF  |
| 1/17    | Fuze Barber Shop                 | 1,644 SF  |       | Korean Cuisine          |           |
| 1/19    | Naked Chocolate                  | 1,023 SF  | 29    | Turning Point           | 3,713 SF  |
| 1/2     | Valley Cleaners                  | 2,680 SF  | 35    | Solstice                | 6,748 SF  |
| 1/20    | Factory Donuts                   | 1,023 SF  | 38    | Chipotle Mexican        | 2,427 SF  |
| 1/21    | Trinity Rehab                    | 3,866 SF  |       | Grill                   |           |
| 1/23A   | Cherry Blow Dry<br>Bar           | 1,628 SF  | 39    | MOD Super Fast<br>Pizza | 2,804 SF  |
| 1/23B   | Melt Shop                        | 1,636 SF  | 42    | Bomba Tacos &           | 3,990 SF  |
| 1/26/27 | Pet Valu                         | 4,890 SF  |       | Rum                     |           |
| 1/28    | GNC                              | 1,626 SF  | 43    | Iron Hill Brewery       | 7,796 SF  |
| 1/29-31 | Oishi Japanese                   | 4,855 SF  | 45    | Ulta Beauty             | 10,219 SF |
|         | Restaurant                       |           | 49    | Nina's Waffles &        | 600 SF    |
| 1/3     | Schuylkill Valley                | 5,000 SF  |       | Ice Cream               |           |
|         | Sports                           |           | 50A   | Playa Bowls             | 1,475 SF  |
| 1/32    | Adorn Me                         | 1,650 SF  | 50B   | La Chele Medical        | 2,916 SF  |
| 1/32A   | Lash Lounge                      | 1,105 SF  |       | Aesthetics              |           |
| 1/33    | Saladworks                       | 2,300 SF  | 53    | Bank Of America         | 3,700 SF  |
| 1/3A    | Island Sun<br>Tanning            | 3,452 SF  |       |                         |           |
| 1/5     | Norman's                         | 6,019 SF  |       |                         |           |
|         |                                  |           |       |                         |           |