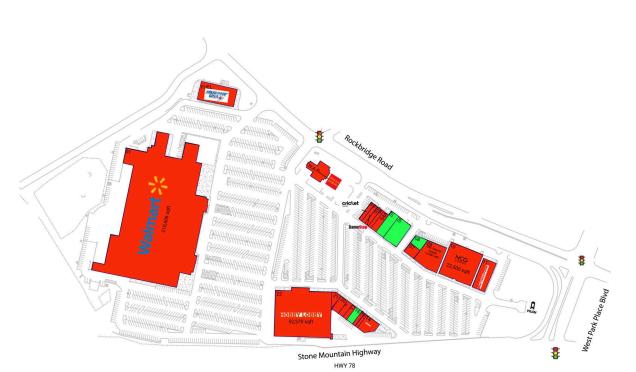

Community shopping center anchored by Walmart Supercenter, Hobby Lobby and NCG Cinema, drawing an estimated 8,000 visits/day and 2.9M visits/year

Well-positioned retail space at the intersection of Rockbridge Rd and Park Place Blvd with visibility and easy access from Hwy 78

#### **Available Space**

| 05 | 4,080 SF |
|----|----------|
| 06 | 8,039 SF |
| 08 | 2,651 SF |
| 16 | 2,240 SF |

### **Current Retailers**

| FUEL<br>N.A.P.<br>01<br>02<br>03A<br>04A<br>07<br>09<br>10<br>11<br>14<br>15A<br>15B<br>17<br>19<br>20<br>21 | Murphy's USA Gas<br>Wells Fargo<br>Walmart<br>Cricket<br>GameStop<br>Heroes At Home Barber Shop<br>Denovo Hair Salon<br>American Deli<br>Husker's Cafe<br>C&C Beauty Supply<br>NCG Cinema<br>Mattress Firm<br>Burn Boot Camp<br>It's Maid Day!<br>Brow & Lash Salon And Spa<br>J. Christian Salon<br>Classy Nails<br>Walker's Sports Bar & Grill<br>MetroPCS | 0 SF<br>0 SF<br>210,606 SF<br>1,496 SF<br>1,690 SF<br>1,690 SF<br>2,041 SF<br>2,500 SF<br>22,500 SF<br>22,500 SF<br>8,105 SF<br>4,482 SF<br>840 SF<br>1,050 SF<br>1,050 SF<br>1,400 SF<br>1,922 SF<br>2,585 SF<br>1,200 SF |
|--------------------------------------------------------------------------------------------------------------|--------------------------------------------------------------------------------------------------------------------------------------------------------------------------------------------------------------------------------------------------------------------------------------------------------------------------------------------------------------|----------------------------------------------------------------------------------------------------------------------------------------------------------------------------------------------------------------------------|
| 21                                                                                                           | MetroPCS                                                                                                                                                                                                                                                                                                                                                     | 1,200 SF                                                                                                                                                                                                                   |
| 22                                                                                                           | Hobby Lobby                                                                                                                                                                                                                                                                                                                                                  | 52,570 SF                                                                                                                                                                                                                  |