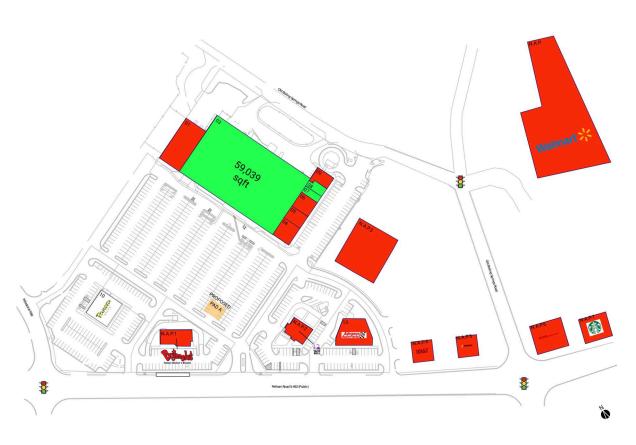

### **Available Space**

| 03 | 59,039 SF |
|----|-----------|
| 07 | 1,000 SF  |
| 08 | 1,337 SF  |

#### **Pad Opportunities**

PAD A 2,500 SF/0.1

#### **Current Retailers**

| N.A.P.  | Walmart                              | 0 SF     |
|---------|--------------------------------------|----------|
| N.A.P.1 | Bojangles                            | 0 SF     |
| N.A.P.2 | Taco Bell                            | 0 SF     |
| N.A.P.3 | Extended Stay America                | 0 SF     |
| N.A.P.4 | BB&T                                 | 0 SF     |
| N.A.P.5 | Hardee's                             | 0 SF     |
| N.A.P.6 | CVS/Pharmacy                         | 0 SF     |
| N.A.P.7 | Starbucks                            | 0 SF     |
| 01      | Spartanburg Regional Health Services | 8,450 SF |
| 04      | Truliant Federal Credit Union        | 2,500 SF |
| 05      | Asian Kitchen                        | 2,000 SF |
| 06      | Bertolo's Pizzeria & Family Re       | 2,250 SF |
| 09      | Shot                                 | 2,023 SF |
| 10      | Panera Bread                         | 5,122 SF |
| 13      | Advance Auto Parts                   | 6,000 SF |
|         |                                      |          |