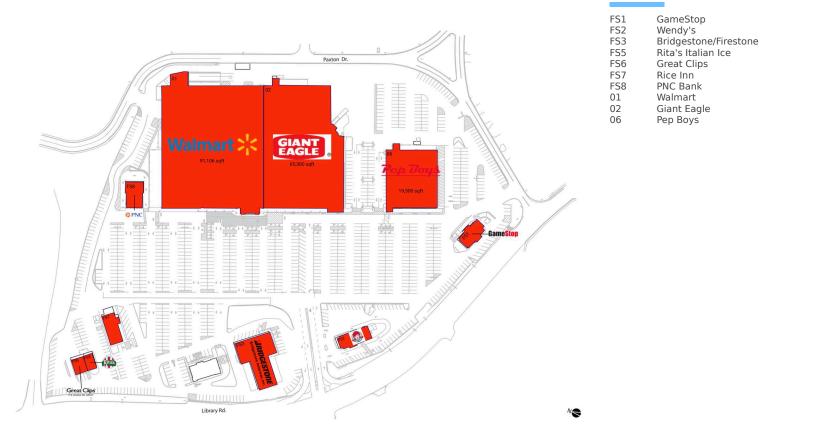

Strong lineup of national retailers including Walmart, Giant Eagle, PNC Bank & Pep Boys, drawing 6,200 visits/day and over 2.2M annual visits

Surrounded by a dense population of 86,000+ with an average household income of \$97,000+ within a 3-mile radius

## **Bethel Park Shopping Center**

Pittsburgh, PA

40.3388, -80.0244 5055 Library Road | Bethel Park, PA 15102

2,449 SF

2,280 SF

9,994 SF

1,000 SF

1,500 SF

2,450 SF

3,500 SF

91,106 SF

65,300 SF

19,500 SF

### **Current Retailers**

1138

BRIXMOR