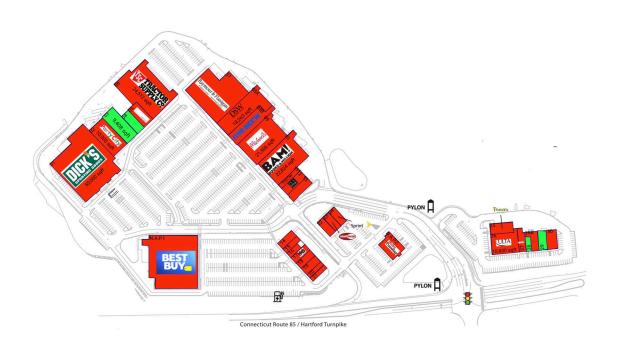

## **Available Space**

| 03 | 9,408 SF |
|----|----------|
| 04 | 4,000 SF |
| 28 | 1,500 SF |
| 29 | 2,403 SF |

## **Current Retailers**

| N.A.P.1<br>N.A.P.2<br>01<br>02<br>05<br>06<br>07<br>08A<br>08B<br>09<br>10<br>11<br>12<br>13<br>14<br>15<br>16<br>17<br>18<br>19<br>20<br>21<br>22<br>23<br>24<br>25<br>26<br>27<br>28B | Best Buy Ruby Tuesday Dick's Sporting Goods Party City Lane Bryant Tractor Supply Company Raymour & Flanigan DSW Five Below Michaels Books-A-Million Great Clips Jos. A. Bank Hannoush Jewelers Yankee Candle Co. Pearle Vision Miracle-Ear Moe's Southwest Grill Scottrade Aspen Dental Jersey Mike's Subs Cold Stone Creamery Music And Arts Center Smashburger Sprint Panera Bread Ulta Beauty Pure Barre Sleep Number | 0 SF<br>0 SF<br>50,000 SF<br>50,000 SF<br>5,000 SF<br>24,512 SF<br>0 SF<br>18,263 SF<br>9,393 SF<br>21,306 SF<br>22,824 SF<br>2,200 SF<br>4,091 SF<br>4,192 SF<br>2,500 SF<br>2,500 SF<br>2,000 SF<br>1,500 SF<br>2,000 SF<br>1,500 SF<br>2,000 SF<br>2,635 SF<br>1,400 SF<br>2,560 SF<br>2,560 SF<br>2,560 SF<br>2,560 SF<br>2,557 SF<br>4,488 SF<br>10,430 SF<br>1,410 SF<br>3,064 SF |
|-----------------------------------------------------------------------------------------------------------------------------------------------------------------------------------------|---------------------------------------------------------------------------------------------------------------------------------------------------------------------------------------------------------------------------------------------------------------------------------------------------------------------------------------------------------------------------------------------------------------------------|-----------------------------------------------------------------------------------------------------------------------------------------------------------------------------------------------------------------------------------------------------------------------------------------------------------------------------------------------------------------------------------------|
| 30                                                                                                                                                                                      | Vein Clinics Of America                                                                                                                                                                                                                                                                                                                                                                                                   | 3,734 SF                                                                                                                                                                                                                                                                                                                                                                                |