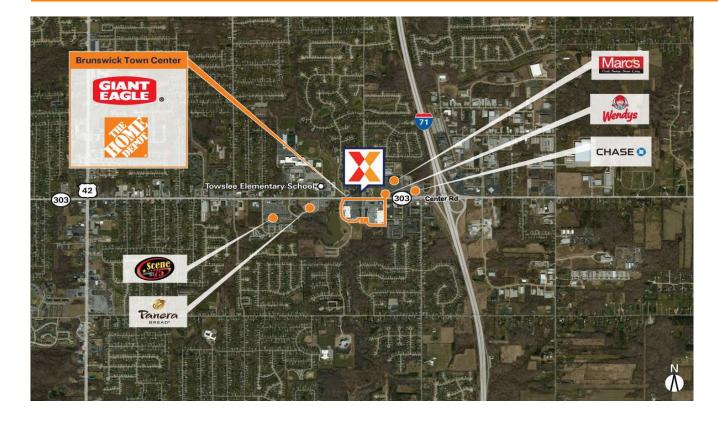

Commercial location ideally located in a master planned community and Brunswick's main retail corridor on SR 303 with close proximity to I-71 and Hwy 303

Surrounded by an affluent population with an average household income of \$84,000+ within 3 miles

Highly trafficked shopping center with Giant Eagle drawing an average of 38,000+ customers/week

Strong lineup national tenants including The Home Depot, Great Clips, GNC, Chipotle Mexican Grill & Applebee's

New Hotel, Assisted Living Center, & Multi-Family Housing under construction in the rear of the development.