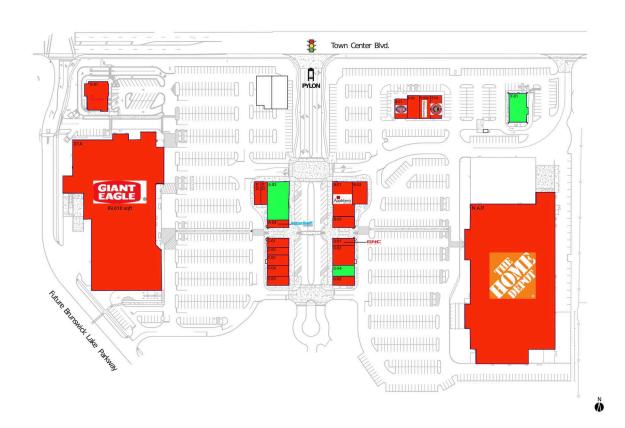

#### **Available Space**

| A-03 | 6,371 SF |
|------|----------|
| D-04 | 1,732 SF |
| F-01 | 4,020 SF |

#### **Current Retailers**

| A-01   | GameStop                      | 1,184 SF  |
|--------|-------------------------------|-----------|
| A-02   | Pulp Juice                    | 1,094 SF  |
| A-04   | Jackson Hewitt                | 1,277 SF  |
| B-01   | Applebee's                    | 5,471 SF  |
| B-02   | Mucho Buenos                  | 2,518 SF  |
| B-03   | Rettig Music                  | 1,852 SF  |
| C-01   | Great Clips                   | 1,459 SF  |
| C-02   | Raw Vanity Nail Bar           | 1,250 SF  |
| C-03   | Looks By Lora                 | 1,766 SF  |
| C-04   | Brunswick Branch Title Office | 1,835 SF  |
| C-05   | Baskets Galore                | 1,533 SF  |
| D-01   | GNC                           | 1,213 SF  |
| D-02   | Geeked Out                    | 3,250 SF  |
| D-05   | Vita Bella Salon And Spa      | 1,610 SF  |
| E-01   | Jersey Mike's Subs            | 1,507 SF  |
| E-02   | Malley's Chocolates           | 1,504 SF  |
| E-03   | Chipotle Mexican Grill        | 2,494 SF  |
| E-03A  | Z Wireless                    | 1,942 SF  |
| G-01   | Chick-fil-A                   | 4,993 SF  |
| N.A.P. | The Home Depot                | 0 SF      |
| 01A    | Giant Eagle                   | 89,818 SF |
|        |                               |           |