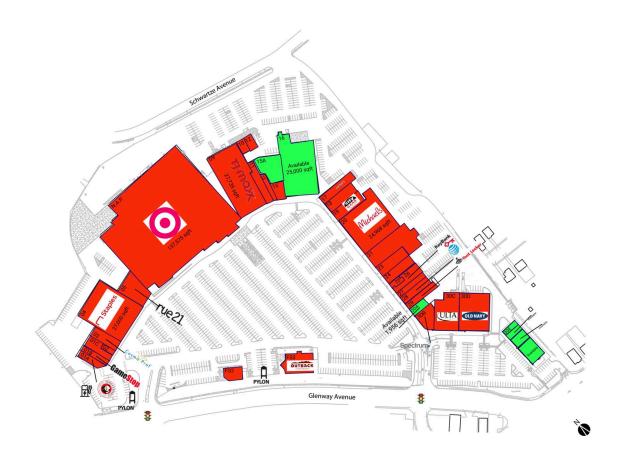

## **Available Space**

| 15A | 7,315 SF  |
|-----|-----------|
| 16  | 25,000 SF |
| 30A | 1,956 SF  |
| 30E | 9,475 SF  |
| 30F | 0 SF      |
| 30G | 0 SF      |
| 30H | 0 SF      |
|     |           |

## **Current Retailers**

| FS2<br>FS3<br>N.A.P.<br>01A<br>01B<br>01C<br>02<br>03<br>04<br>05<br>09<br>10<br>11<br>12<br>13<br>15<br>17<br>18<br>19<br>20<br>21<br>23<br>24<br>25<br>26<br>27 | Gold Star Chili Outback Steakhouse Target Panda Express GameStop Eyesmart GNC CosmoProf Staples Rue21 T.J. Maxx Storage Rainbow Empire Beauty Bar Nails Fashion Bath & Body Works Carter's Footaction City Gear Michaels Deals Nothing Over A Dollar LensCrafters Justice Massage Therapy Center KeyBank Family Dental Care Associates | 2,600 SF<br>8,533 SF<br>137,575 SI<br>2,315 SF<br>2,180 SF<br>3,459 SF<br>1,050 SF<br>3,015 SF<br>27,000 SF<br>7,639 SF<br>1,508 SF<br>4,200 SF<br>562 SF<br>1,600 SF<br>3,633 SF<br>4,267 SF<br>4,800 SF<br>4,800 SF<br>4,800 SF<br>4,800 SF<br>4,800 SF<br>4,120 SF<br>5,134 SF<br>4,120 SF<br>1,195 SF<br>3,800 SF |
|-------------------------------------------------------------------------------------------------------------------------------------------------------------------|----------------------------------------------------------------------------------------------------------------------------------------------------------------------------------------------------------------------------------------------------------------------------------------------------------------------------------------|-----------------------------------------------------------------------------------------------------------------------------------------------------------------------------------------------------------------------------------------------------------------------------------------------------------------------|
|                                                                                                                                                                   |                                                                                                                                                                                                                                                                                                                                        |                                                                                                                                                                                                                                                                                                                       |
|                                                                                                                                                                   |                                                                                                                                                                                                                                                                                                                                        |                                                                                                                                                                                                                                                                                                                       |
| 28                                                                                                                                                                | AT&T                                                                                                                                                                                                                                                                                                                                   | 3,520 SF                                                                                                                                                                                                                                                                                                              |
| 29                                                                                                                                                                | Foot Locker                                                                                                                                                                                                                                                                                                                            | 3,794 SF                                                                                                                                                                                                                                                                                                              |
| 30B                                                                                                                                                               | Spectrum                                                                                                                                                                                                                                                                                                                               | 4,428 SF                                                                                                                                                                                                                                                                                                              |
| 30C<br>30D                                                                                                                                                        | Ulta Beauty<br>Old Navy                                                                                                                                                                                                                                                                                                                | 11,130 SF<br>14,943 SF                                                                                                                                                                                                                                                                                                |
| 300                                                                                                                                                               | Olu Ivavy                                                                                                                                                                                                                                                                                                                              | 14,943 36                                                                                                                                                                                                                                                                                                             |