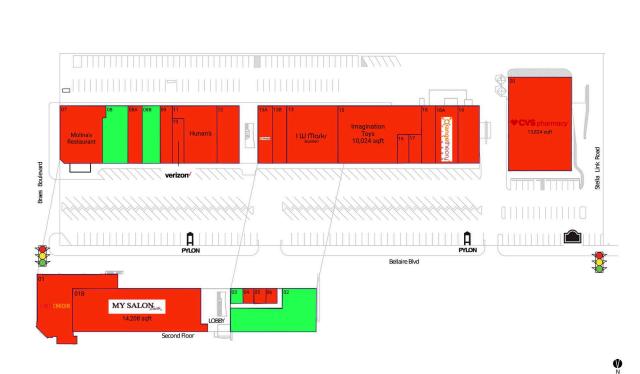

### **Available Space**

| 7,456 S |
|---------|
| 524 SF  |
| 5,002 S |
| 1,399 S |
|         |

#### **Current Retailers**

| 01  | Brixmor Leasing           | 6,916 SF  |
|-----|---------------------------|-----------|
| 01B | My Salon Suite            | 14,208 SF |
| 04  | Ticket Stop               | 345 SF    |
| 05  | Eric's Car Care           | 340 SF    |
| 06  | Michael Henry Inselmann   | 560 SF    |
| 07  | Molina's Restaurant       | 5,600 SF  |
| 08A | Wild Birds Unlimited      | 1,599 SF  |
| 09  | Antone's                  | 1,747 SF  |
| 10  | Verizon Wireless          | 1,280 SF  |
| 11  | Hunan's                   | 5,009 SF  |
| 12  | Sessions Music            | 3,115 SF  |
| 13  | I.W. Marks Jewelers       | 6,373 SF  |
| 13A | Ride Indoor Cycling       | 2,887 SF  |
| 13B | Urban Float               | 2,336 SF  |
| 15  | Imagination Toys          | 10,024 SF |
| 16  | Braes Heights Barber Shop | 800 SF    |
| 17  | Dan's Vitamin House       | 900 SF    |
| 18  | Pure Body Studio          | 1,935 SF  |
| 18A | Orangetheory Fitness      | 3,165 SF  |
| 19  | River Oaks Cleaners       | 3,000 SF  |
| 20  | CVS/Pharmacy              | 13,824 SF |
|     |                           |           |