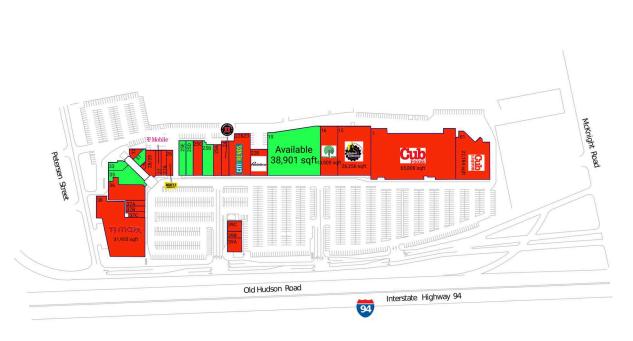

## **Available Space**

| 19  | 38,901 SF |
|-----|-----------|
| 25B | 5,141 SF  |
| 25D | 3,702 SF  |
| 25E | 3,448 SF  |
| 31  | 2,343 SF  |
| 33  | 2,337 SF  |
| 35  | 5,714 SF  |

## **Current Retailers**

| 01    | Cub Liquor                      | 22,184 SF |
|-------|---------------------------------|-----------|
| 1     | Cub Foods                       | 65.808 SF |
| 15    | Planet Fitness                  | 26,256 SF |
| 16    | Dollar Tree                     | 13,800 SF |
| 22&23 | Citi Trends                     | 13,730 SF |
| 22B   | Rainbow                         | ·         |
|       |                                 | 7,040 SF  |
| 24    | Jimmy John's                    | 3,430 SF  |
| 25A   | Chicago Nails                   | 4,220 SF  |
| 25C   | Villa Join The Movement         | 5,658 SF  |
| 26    | Dickey's Barbecue Pit           | 2,550 SF  |
| 27    | T-Mobile                        | 1,903 SF  |
| 27A   | Smoke 4 Less                    | 2,050 SF  |
| 28/29 | New Life Women's Center         | 3,864 SF  |
| 30    | Blendz Barber Shop              | 425 SF    |
| 32    | District One                    | 1.176 SF  |
| 36    | Keys 4/4 Kids                   | 11,278 SF |
| 37A   | Great Clips                     | 1.762 SF  |
| 37B   | Sally Beauty Supply             | 1,521 SF  |
| 37C   | GNC                             |           |
|       |                                 | 1,549 SF  |
| 38    | T.J. Maxx                       | 31,955 SF |
| 39A   | LeAnne Chin                     | 3,200 SF  |
| 39B   | Domino's Pizza                  | 1,500 SF  |
| 39C   | Bruegger's Bagel/Caribou Coffee | 2,400 SF  |
|       |                                 |           |