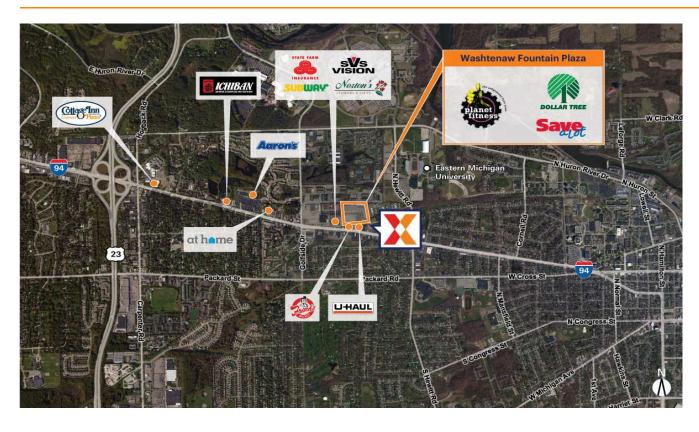

Strong lineup of regional and national retailers including Planet Fitness, Dollar Tree, H&R Block and Save-A-Lot

High visibility from 31,000+ vehicles daily on Washtenaw Ave

Surrounded by a daytime population of 109,000+ as well as 64,000+ residents with an average household income of \$73,000+ within 3 miles

Located just minutes from the University of Michigan with 43,000+ students and Eastern Michigan University with 21,000+ students

## **Washtenaw Fountain Plaza**

Ann Arbor, MI

42.251, -83.6549 2720-2820 Washtenaw Avenue | Ypsilanti, MI 48197