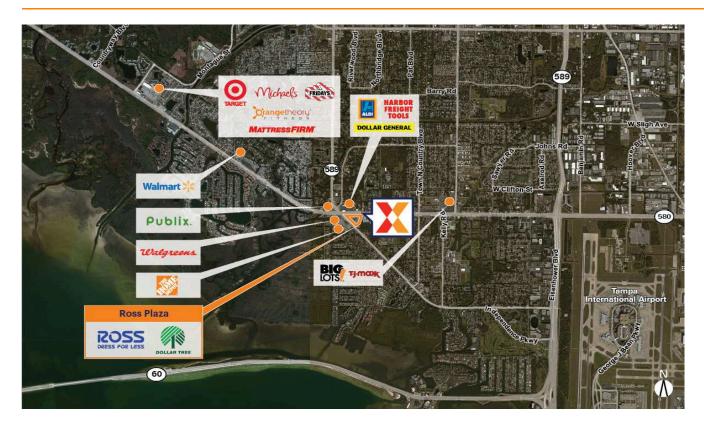

## **Ross Plaza**

Tampa-St. Petersburg-Clearwater, FL

27.996, -82.5796 8404 West Hillsborough Avenue | Tampa, FL 33615

Center Size: 89,885 SF

| Demographics | 1 Mile   | 3 Mile   | 5 Mile   |
|--------------|----------|----------|----------|
| ***          | 14,088   | 79,065   | 159,291  |
| $\wedge$     | 5,374    | 31,363   | 62,655   |
| \$           | \$68,531 | \$71,664 | \$74,638 |

Centrally located in established Town & Country neighborhood near Tampa International Airport, w/ 17MM passengers annually, and Raymond James Stadium

High visibility from 43,000+ vehicles daily on Memorial Hwy

Surrounded by dense population of 79,000+ with an average household income of \$71,000+ within 3 miles

Anchored by Ross Dress for Less along with top national retailers including Chili's Grill & Bar, Chase Bank & Firehouse Subs

### **Current Retailers**

| 8404 Pho Quyen 8412 Pita's 8416 Smile Direct Club 8424 Anytime Fitness 8428-30 Firehouse Subs 8436 Sweet Charlie's 8444 Lumber Liquidators 8456 America's Best Contacts & Eyeglasses 8464 Ross Dress For Less 8464A Ross Dress For Less(Mezzanine) 8470 Rosey Nails 8474 A Child's World Learning Academy 8484 Estrella Insurance 8486 Cricket 8488 Safa's Jewelry 8496 Dollar Tree 8500 Chase 8510 Chill's Grill & Bar | 1,100 SF<br>2,085 SF<br>4,047 SF<br>2,362 SF<br>1,275 SF<br>7,000 SF<br>3,000 SF<br>22,224 SF<br>678 SF<br>750 SF<br>8,000 SF<br>1,150 SF<br>1,290 SF<br>1,200 SF<br>1,2409 SF<br>4,500 SF<br>5,693 SF |
|-------------------------------------------------------------------------------------------------------------------------------------------------------------------------------------------------------------------------------------------------------------------------------------------------------------------------------------------------------------------------------------------------------------------------|--------------------------------------------------------------------------------------------------------------------------------------------------------------------------------------------------------|
|-------------------------------------------------------------------------------------------------------------------------------------------------------------------------------------------------------------------------------------------------------------------------------------------------------------------------------------------------------------------------------------------------------------------------|--------------------------------------------------------------------------------------------------------------------------------------------------------------------------------------------------------|