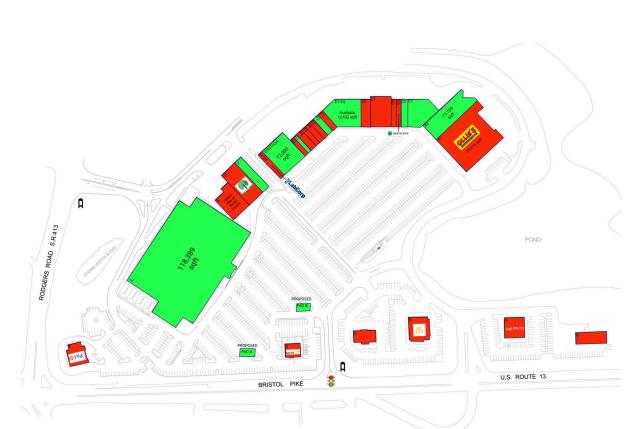

### **Available Space**

| A2      | 11,729 SF  |
|---------|------------|
| C1      | 8,876 SF   |
| C2      | 2,500 SF   |
| E1-E4   | 12,432 SF  |
| F2      | 1,965 SF   |
| G1      | 1,197 SF   |
| G3H1H2A | 12,000 SF  |
| J       | 6,000 SF   |
| L       | 118,389 SF |
| PAD A   | 4,477 SF   |
| PAD B   | 9,750 SF   |
|         |            |

### **Current Retailers**

| A<br>A1<br>B<br>C<br>C3<br>C4<br>D<br>D1<br>D2<br>E<br>F1<br>F3<br>F4<br>F5 | AutoZone<br>Ollie's Bargain Outlet<br>McDonald's<br>Inspire Federal Credit Union<br>H&R Block<br>Kandeeland Academy<br>Sprint<br>Eckerd Drugs<br>Wine & Spirits Shoppe<br>PNC Bank<br>Great Clips<br>Optima Dental<br>ATI Physical Therapy<br>T-Mobile | 6,500 SF<br>31,616 SF<br>4,900 SF<br>1,760 SF<br>2,000 SF<br>2,774 SF<br>8,468 SF<br>3,540 SF<br>1,235 SF<br>1,602 SF<br>1,602 SF<br>1,602 SF<br>1,602 SF |
|-----------------------------------------------------------------------------|--------------------------------------------------------------------------------------------------------------------------------------------------------------------------------------------------------------------------------------------------------|-----------------------------------------------------------------------------------------------------------------------------------------------------------|
|                                                                             | ATI Physical Therapy                                                                                                                                                                                                                                   | 1,602 SF                                                                                                                                                  |
| F5<br>F6                                                                    | Nail-Tech                                                                                                                                                                                                                                              | 1,462 SF<br>1,640 SF                                                                                                                                      |
| G<br>G2<br>H/2B<br>J1<br>K                                                  | STS Tire & Auto Center<br>Smoke Shop<br>Labcorp<br>Dollar Tree<br>United Way Of Bucks County                                                                                                                                                           | 5,175 SF<br>2,000 SF<br>2,400 SF<br>8,920 SF<br>8,000 SF                                                                                                  |