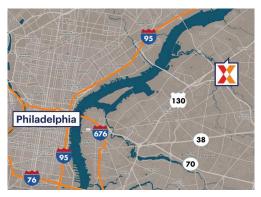

Strong daytime population with 387,000+ employees within 5 miles

Serves Philadelphia suburbs of Cinnaminson, Delran, Moorestown and Riverton

# The Shoppes at Cinnaminson

Philadelphia-Camden-Wilmington, PA-NJ-DE-MD

39.9904, -75.0088 195 Route 130 | Cinnaminson, NJ 08077