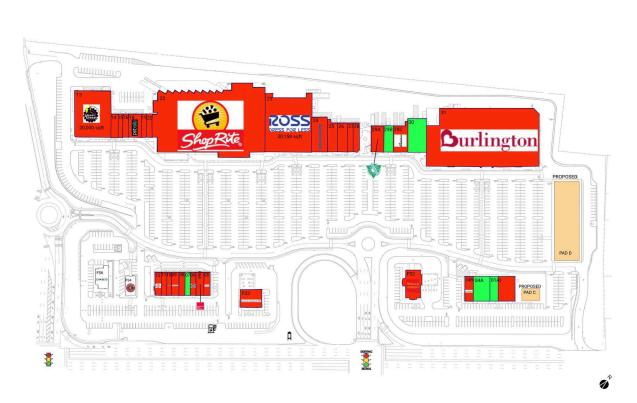

## **Available Space**

| 01A | 2,169 SF |
|-----|----------|
| 04A | 4,888 SF |
| 07  | 1,600 SF |
| 29B | 2,890 SF |
| 30  | 7,475 SF |

### **Pad Opportunities**

PAD C 5,385 SF/0.1 PAD D 22,800 SF/0.5

#### **Current Retailers**

| FS2<br>FS3<br>FS4<br>FS6<br>1<br>004B<br>05<br>06<br>06A<br>08<br>09<br>10<br>11<br>12<br>13<br>14<br>15<br>16<br>18<br>19<br>20<br>22<br>23<br>24<br>25<br>26<br>27<br>28<br>29A<br>29C | Wells Fargo Bank Of America Chipotle Mexican Grill Chase Cooper Urgent Care Saladworks T-Mobile Jersey Mike's Subs European Wax Center Frutta Bowls Five Guys Burgers And Fries Hair Cuttery GNC Smoothie King Planet Fitness Brother's Pizza Best Cuts Asha Nail Spa Pet Valu Golden Jewelers The UPS Store ShopRite Ross Dress For Less SKECHERS TBD Accessories Boutique America's Best Contacts & Eyeglasses Go Wireless Sumo Sushi Beach Bum Tanning Rainbow | 5,400 SF<br>4,387 SF<br>2,200 SF<br>3,002 SF<br>4,971 SF<br>2,465 SF<br>2,600 SF<br>1,487 SF<br>1,400 SF<br>1,575 SF<br>2,000 SF<br>1,200 SF<br>1,200 SF<br>2,000 SF<br>2,000 SF<br>2,000 SF<br>1,200 SF<br>1,200 SF<br>1,200 SF<br>1,200 SF<br>3,087 SF<br>1,200 SF<br>1,500 SF<br>3,500 SF<br>3,500 SF<br>3,500 SF<br>3,500 SF<br>3,945 SF<br>4,500 SF |
|------------------------------------------------------------------------------------------------------------------------------------------------------------------------------------------|-------------------------------------------------------------------------------------------------------------------------------------------------------------------------------------------------------------------------------------------------------------------------------------------------------------------------------------------------------------------------------------------------------------------------------------------------------------------|----------------------------------------------------------------------------------------------------------------------------------------------------------------------------------------------------------------------------------------------------------------------------------------------------------------------------------------------------------|
|                                                                                                                                                                                          |                                                                                                                                                                                                                                                                                                                                                                                                                                                                   |                                                                                                                                                                                                                                                                                                                                                          |