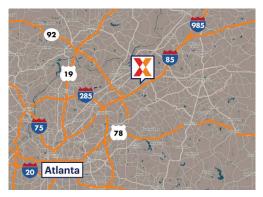

## **Venture Pointe**

Atlanta-Sandy Springs-Alpharetta, GA

33.949, -84.141 3900 Venture Drive | Duluth, GA 30096

Center Size: 155,172 SF

| Demographics | 1 Mile   | 3 Mile   | 5 Mile   |
|--------------|----------|----------|----------|
| ***          | 15,241   | 96,646   | 240,753  |
| $\wedge$     | 6,010    | 34,427   | 82,508   |
| \$           | \$53,435 | \$59,707 | \$70,635 |

Power center located in one of Gwinnett County's major retail nodes at the intersection of I-85 and Steve Reynolds Blvd with convenient access and visibility from a diverging diamond interchange

Retail space for lease surrounded by a dense population of 96,000+ within a 3-mile radius