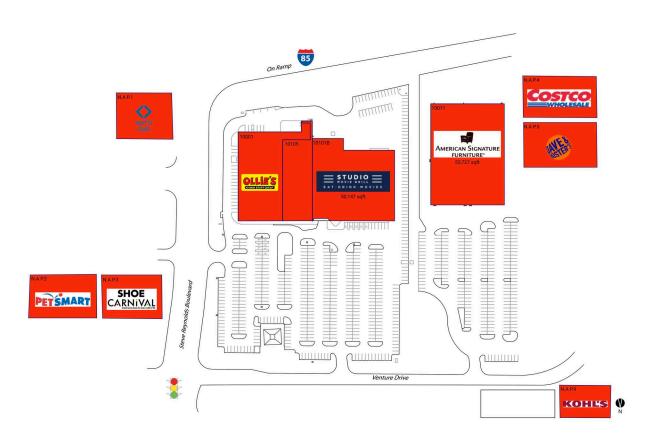

## **Current Retailers**

| N.A.P.1 | Sam's Club                   | 0 SF      |
|---------|------------------------------|-----------|
| N.A.P.2 | PetSmart                     | 0 SF      |
| N.A.P.3 | Shoe Carnival                | 0 SF      |
| N.A.P.4 | Costco                       | 0 SF      |
| N.A.P.5 | Dave & Busters               | 0 SF      |
| N.A.P.9 | Kohl's                       | 0 SF      |
| 10001   | Ollie's Bargain Outlet       | 32,255 SF |
| 10011   | American Signature Furniture | 55,727 SF |
| 10101B  | Studio Movie Grill           | 50,147 SF |
| 10105   | Lux Lighting                 | 17,043 SF |
|         |                              |           |